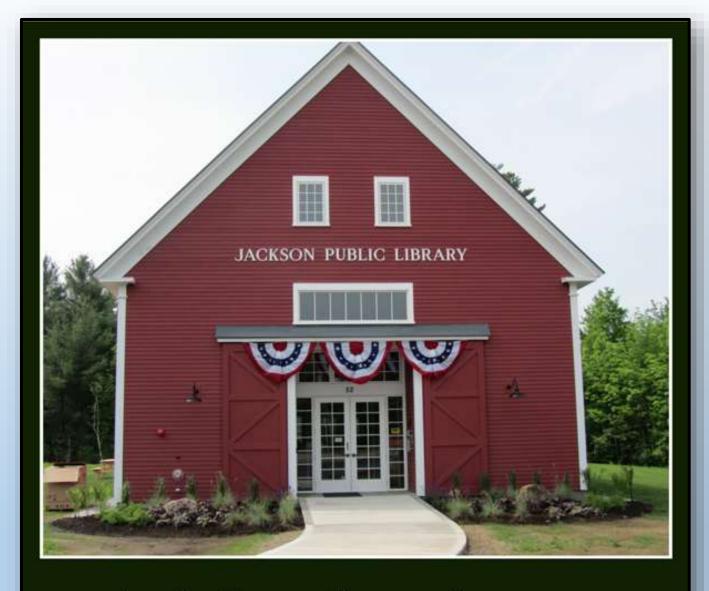

## Art in Bloom

ART IN BLOOM EXHIBIT LOCATION:

JACKSON PUBLIC LIBRARY

ARRANGEMENT
BY:
WENDY McVey

Artist: J. Frank Moulton

ARRANGEMENT BY: DARLENE FERENCE ARTIST: WINSLOW HOMER

ARRANGEMENT BY: PAULA KNIGHT
ARTIST: MYKE MORTON