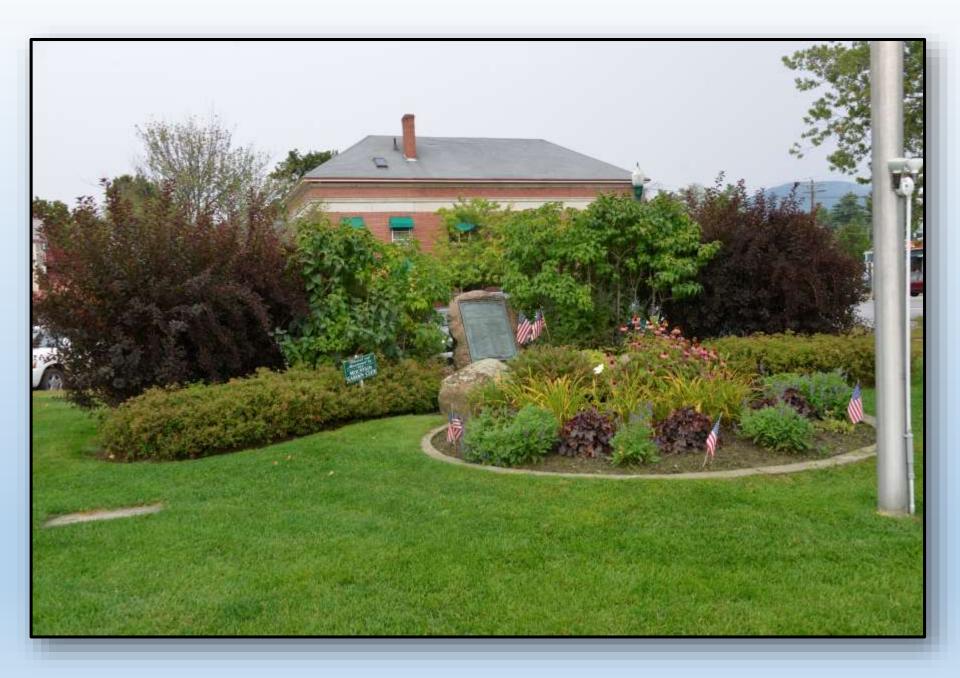

ain Garden Club





Fall Fundraiser Dinner "Pizza for Scholars" Tuesday October 18, 2016 4 pm till close Flatbread Company of No. Conway 2760 White Mountain Hwy. No Conway, NH

Fundraiser to benefit Youth Projects of the Mountain Garden Club



Spring Benefit Dinner
"Thursday Pizza Fundraiser"
April 6, 2017
4:00pm - 10:00 pm

Shannon Door Pub 19 Spencill Hill Rd (just off Route 16) Jackson, NH 03846

Fundraiser to benefit Youth Projects of the Mountain Garden Club

#### **Donations**







# **Projects**

**Scholarships** 

**Art in Bloom** 

CIP

**Garden Therapy** 

**Environmental & Youth Projects** 

Workshops

## Scholarships/Grants



**Austen Bernier** 



**Amber Dindorf** 



**Tabitha Day** 



**Marlene McCabe** 

#### Civic

## Improvement

**Projects** 















































































## Art in Bloom



ART IN BLOOM EXHIBIT LOCATION:

JACKSON PUBLIC LIBRARY



ARRANGEMENT
BY:
WENDY McVey

Artist: J. Frank Moulton



ARRANGEMENT BY: DARLENE FERENCE ARTIST: WINSLOW HOMER



ARRANGEMENT BY: PAULA KNIGHT
ARTIST: MYKE MORTON



ARRANGEMENT BY: SHARON MEYER ART: LADIES HOME JOURNAL COVER, 1910



ARRANGEMENT BY: KARYL BISSON
ARTIST: P. ZEPHYR



ART IN BLOOM EXHIBIT LOCATION:
RIVERWOOD INN



ARRANGEMENT BY: LAURIE WELLS & SALLY FLORIO
ARTIST: UNKNOWN



ARRANGEMENT BY: KERRY GUPTILL ART: FAMILY HOMESTEAD



ARRANGEMENT BY: PAT MASON ARTIST: RON WILSON



ARRANGEMENT BY: LINDA MERRICK
ARTIST: LINDA MERRICK



ARRANGEMENT BY: SUSAN VANTUYL
ARTIST: NANCY CASSIDY



ART IN BLOOM EXHIBIT LOCATION:
RAVENWOOD CURIO SHOPPE