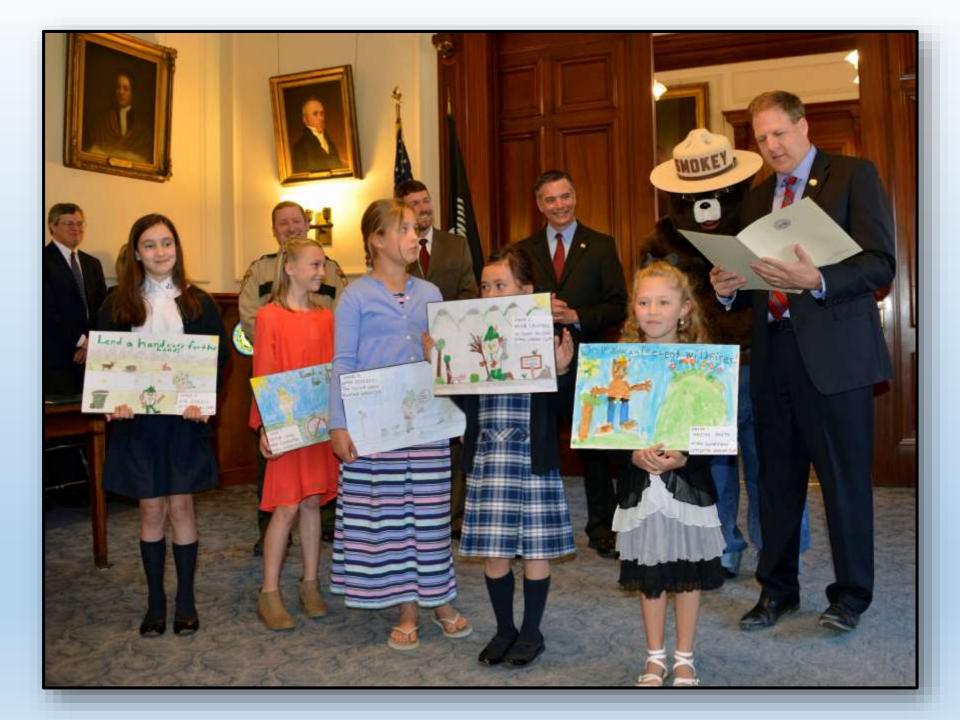

## **Smokey Woodsy** Poster Contest Winner at John Fuller Elementary **Trip To The State House**

Emma Dziedzic – NH State Winner – Grade 3