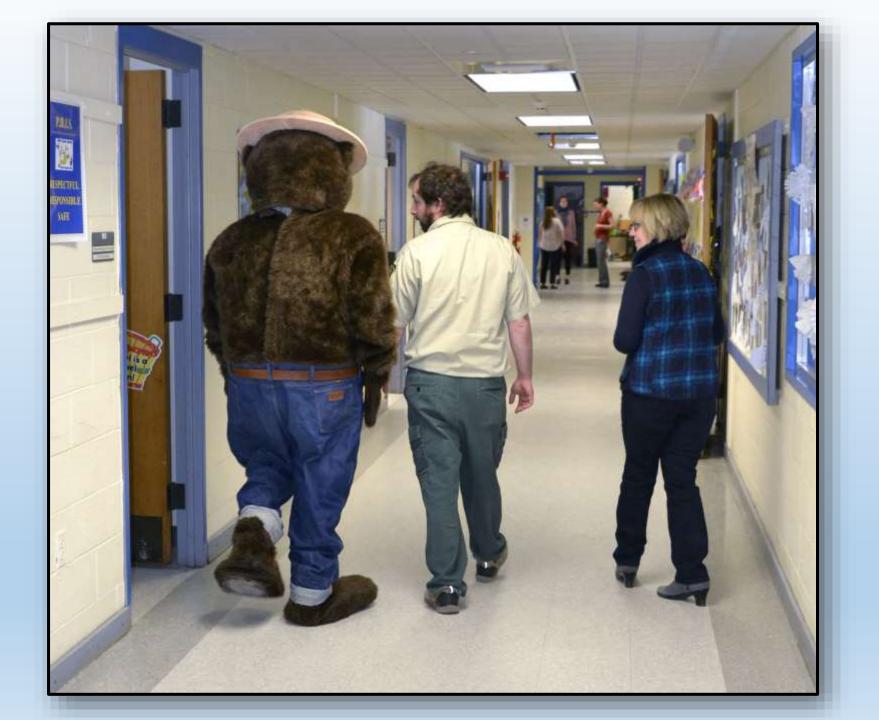

## **Smokey Woodsy** Poster Contest Winner at John Fuller Elementary **Trip To The State House**

Emma Dziedzic – NH State Winner – Grade 3