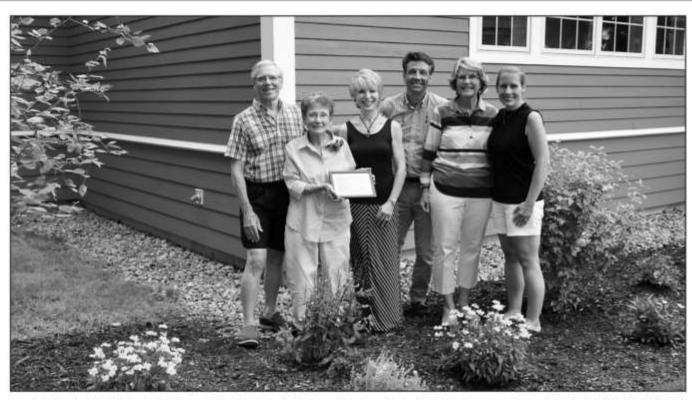

### The Conway Daily Sun

FRIDAY, JULY 21, 2017

VOL. 29 NO. 129

CONWAY, N.H.

MT. WASHINGTON VALLEY'S DAILY NEWSPAPER

From left: John Bruni, Linda Grucel, D.D. Warren, Bob Santoro, Wendy McVey and Amy Grucel Spivack at the North Conway Community Center. (JAMIE GEMMITI PHOTO)

#### NCCC garden dedicated to Grucel

BY TOM EASTMAN

THE COMMAY DAILY SUN

CONWAY — Members of the Mountain Garden Club on Wednesday cel-

ebrated getting recognized by the New Hampshire chapter of National Federation of Garden Clubs for their landscaping project undertaken last summer at the North Conway Community Center. The club has received the state chapter's "Best Community Improvement

see DEDICATION page 8

The front garden of the

North Conway Community Center

was created by the

Mountain Garden Club

in memory of

Roger Grucel