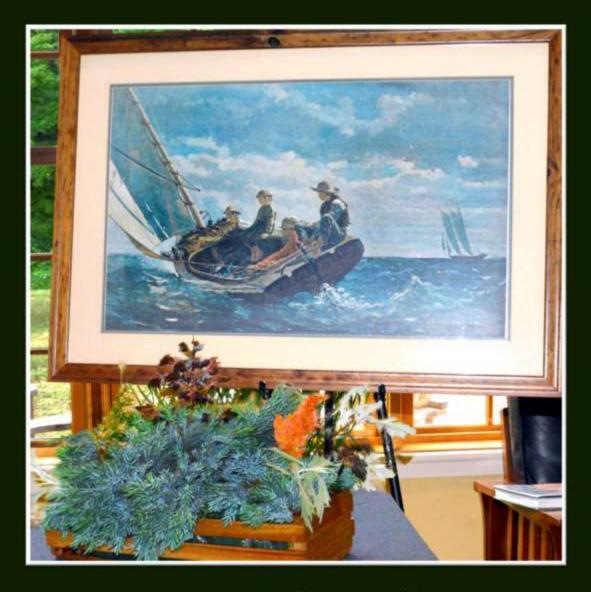

ARRANGEMENT BY: SHARON MEYER ART: LADIES HOME JOURNAL COVER, 1910

ARRANGEMENT BY: KARYL BISSON
ARTIST: P. ZEPHYR

ART IN BLOOM EXHIBIT LOCATION:
RIVERWOOD INN

ARRANGEMENT BY: LAURIE WELLS & SALLY FLORIO
ARTIST: UNKNOWN