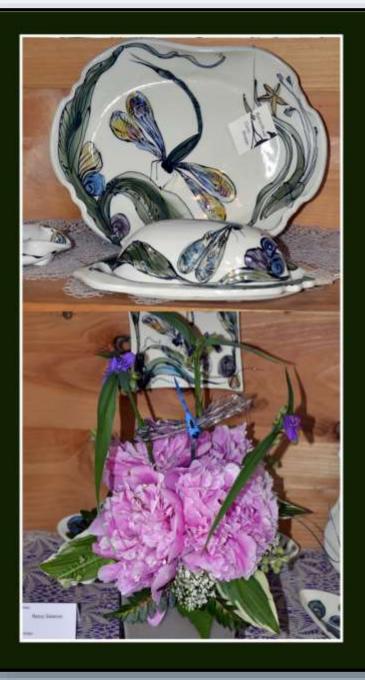

Arrangement by: Carol White

Art: Bronze, Copper & Wood Panel

Arrangement by: Carol White

ART: CHINESE STONE FIGURE

Arrangement by: Suzanne Scolamiero

> Artist: Nancy Salamon

ARRANGEMENT BY: SUZANNE SCOLAMIERO ARTIST: ALAN D. VIRGILIO