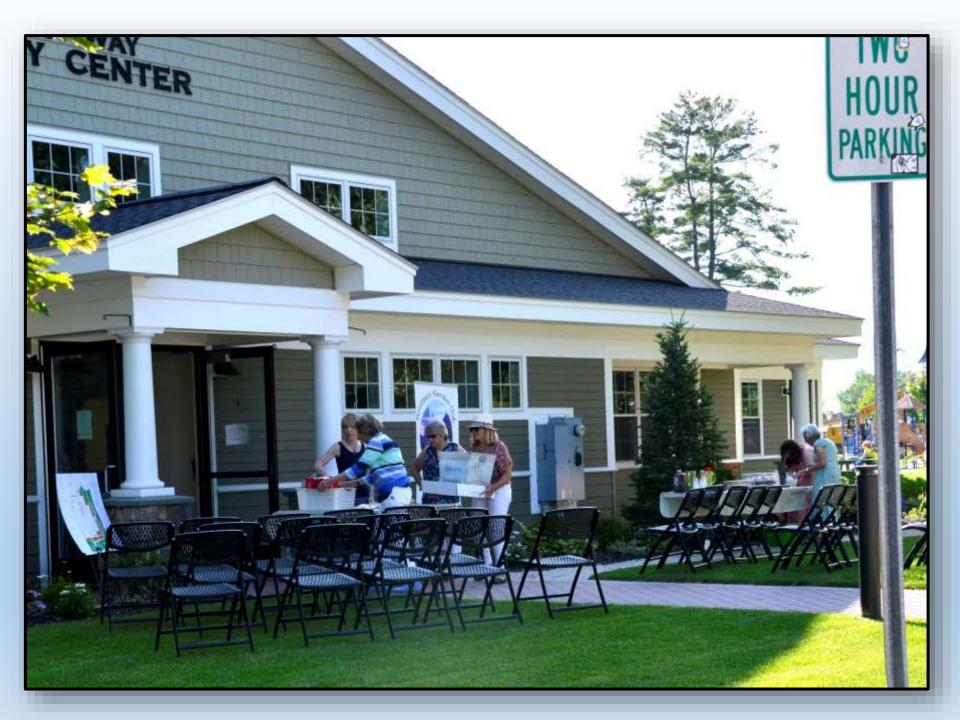

litt

### Kennett High School













## North Conway Community Center Dedication Event

### The Conway Daily Sun

FRIDAY, JULY 21, 2017

VOL. 29 NO. 129

CONWAY, N.H.

MT. WASHINGTON VALLEY'S DAILY NEWSPAPER



From left: John Bruni, Linda Grucel, D.D. Warren, Bob Santoro, Wendy McVey and Amy Grucel Spivack at the North Conway Community Center. (JAMIE GEMMITI PHOTO)

#### NCCC garden dedicated to Grucel

BY TOM EASTMAN

THE COMMAY DAILY SUN

CONWAY — Members of the Mountain Garden Club on Wednesday cel-

ebrated getting recognized by the New Hampshire chapter of National Federation of Garden Clubs for their landscaping project undertaken last summer at the North Conway Community Center. The club has received the state chapter's "Best Community Improvement

see DEDICATION page 8





















The front garden of the

North Conway Community Center

was created by the

Mountain Garden Club

in memory of

Roger Grucel

# Coastal Maine Botanical Gardens Trip Booth Bay, Maine



















































## **Smokey Woodsy** Poster Contest Winner at John Fuller Elementary **Trip To The State House**











Emma Dziedzic – NH State Winner – Grade 3















## **Story Land**

Sorry, no photos of when we planted,

But plenty of flowers when we come back to play!























































## So, what do we have in store for next year?



..... it's all in your new book!