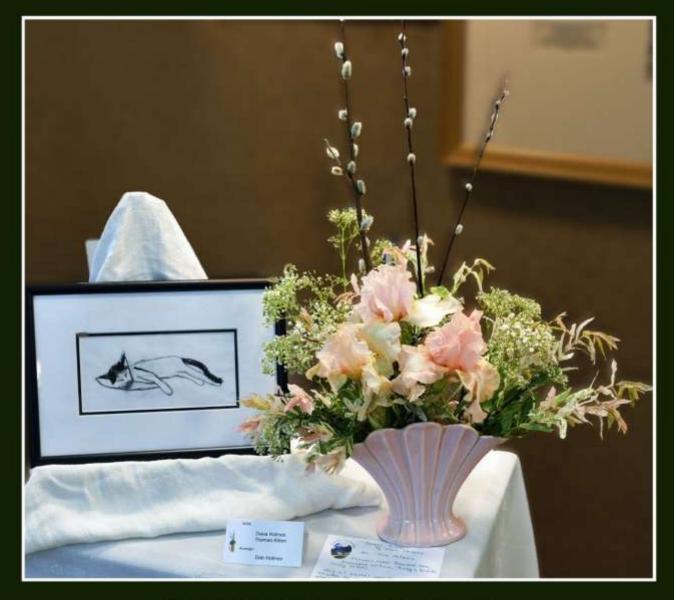

ART IN BLOOM EXHIBIT LOCATION:

JACKSON HISTORICAL SOCIETY

ARRANGEMENT BY: DEB HOLMES
ARTIST: DANA HOLMES

ARRANGEMENT BY: KAREN MACDONALD
ARTIST: DEB AYERS

Arrangement by: Milly Pereira

ARTIST: MILLY PEREIRA