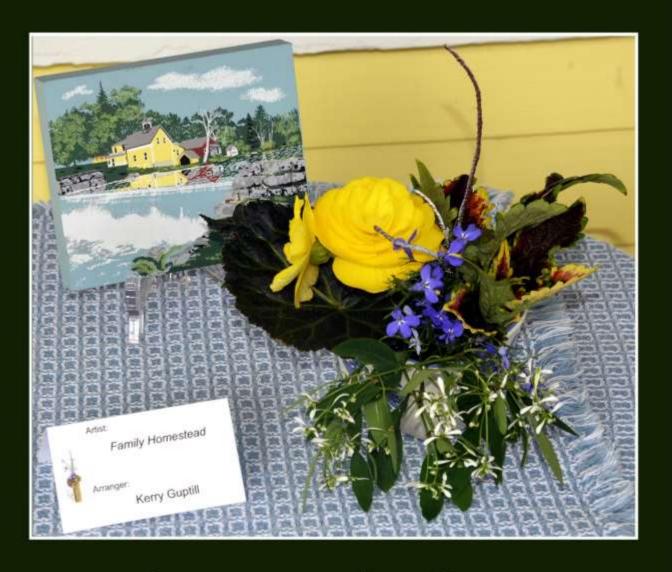

ARRANGEMENT BY: KERRY GUPTILL ART: FAMILY HOMESTEAD

ARRANGEMENT BY: PAT MASON ARTIST: RON WILSON

ARRANGEMENT BY: LINDA MERRICK
ARTIST: LINDA MERRICK

ARRANGEMENT BY: SUSAN VANTUYL
ARTIST: NANCY CASSIDY

ART IN BLOOM EXHIBIT LOCATION:
RAVENWOOD CURIO SHOPPE