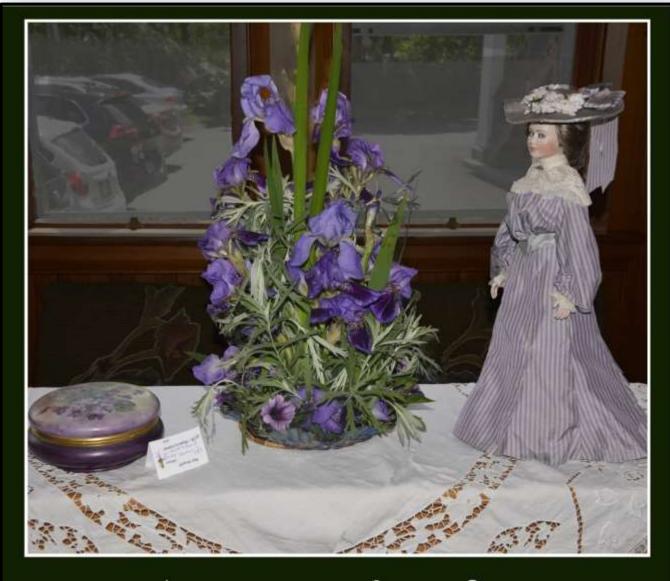

ARRANGEMENT BY: JEANNIE SIEG
ART: JEWELRY CONTAINER, 1903; DOLL BY JEANNIE SIEG

ART IN BLOOM EXHIBIT LOCATION: ELLIS RIVER ART STUDIOS

ARRANGEMENT BY: ROSEMARY BARSKY
ARTIST: ROSEMARY GERBUTOVICH

ARRANGEMENT BY: BETSEY HARDING
ARTIST: S. GARRIGAN