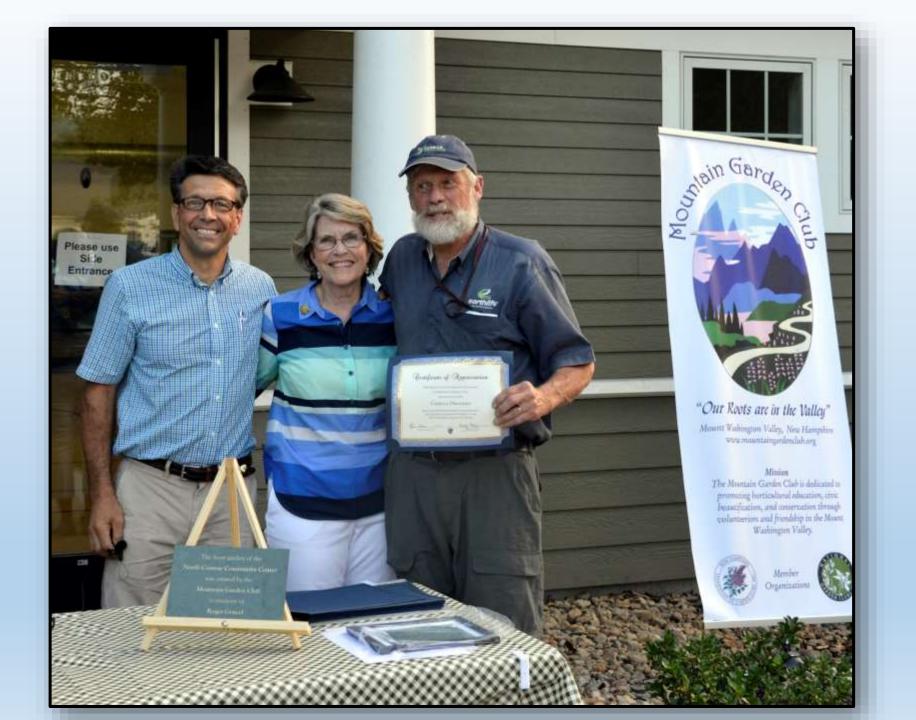

## North Conway Community Center Dedication Event

#### NCCC garden dedicated to Grucel

BY TOM EASTMAN

THE COMMAY DAILY SUN

CONWAY — Members of the Mountain Garden Club on Wednesday cel-

ebrated getting recognized by the New Hampshire chapter of National Federation of Garden Clubs for their landscaping project undertaken last summer at the North Conway Community Center. The club has received the state chapter's "Best Community Improvement

see DEDICATION page 8

The front garden of the

North Conway Community Center

was created by the

Mountain Garden Club

in memory of

Roger Grucel