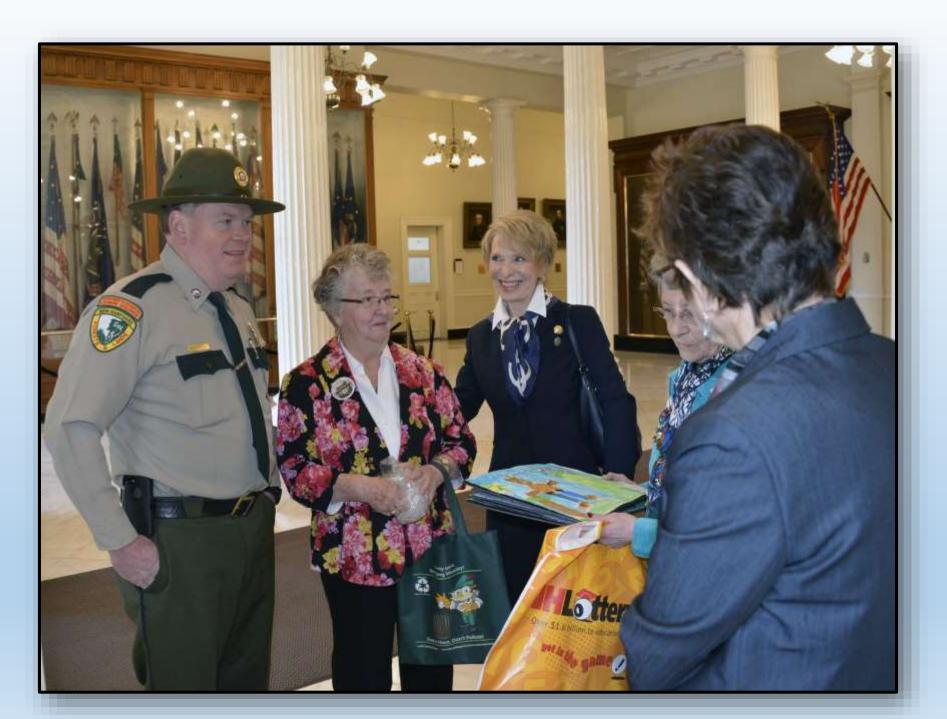

## **Smokey Woodsy** Poster Contest Winner at John Fuller Elementary **Trip To The State House**

Emma Dziedzic – NH State Winner – Grade 3