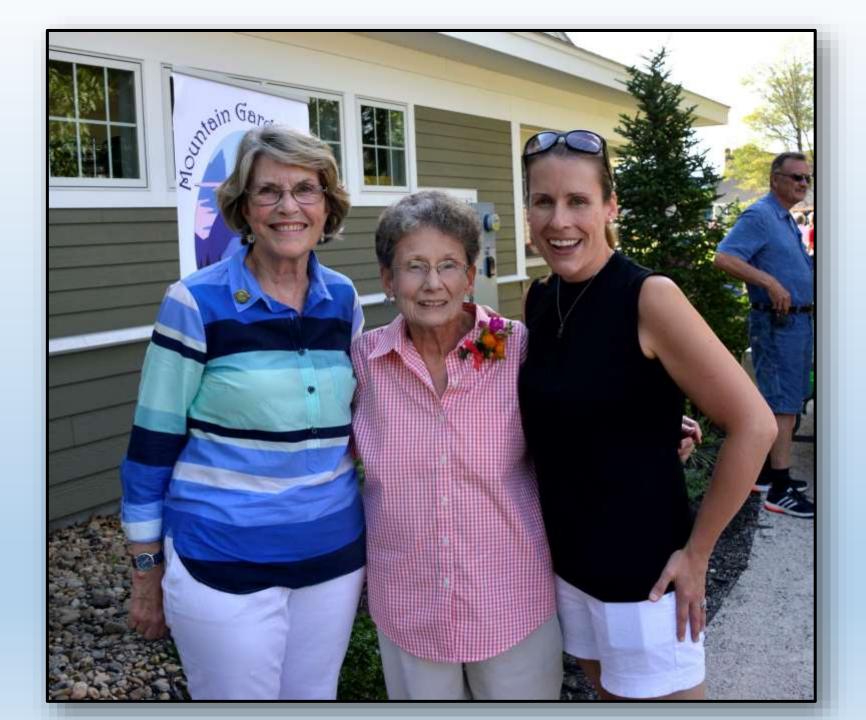

## North Conway Community Center Dedication Event

see DEDICATION page 8

The front garden of the

North Conway Community Center

was created by the

Mountain Garden Club

in memory of

Roger Grucel