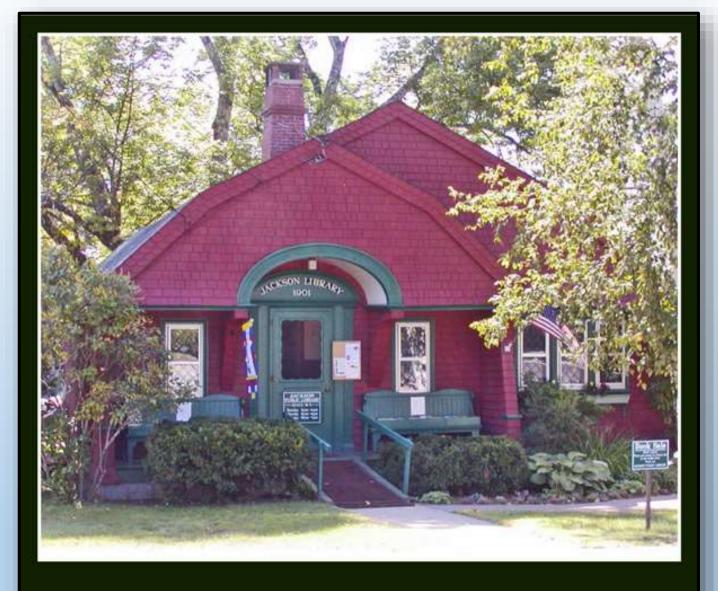

ART IN BLOOM EXHIBIT LOCATION:
THE OLD JACKSON LIBRARY

ARRANGEMENT BY: CAL MINTON ARTIST: MARK HICKEY

Arrangement by: Marge Huemmler

ARTIST:
MARGE HUEMMLER

Arrangement by: Marilyn D'Aquanni

> ARTIST: BEURLOO