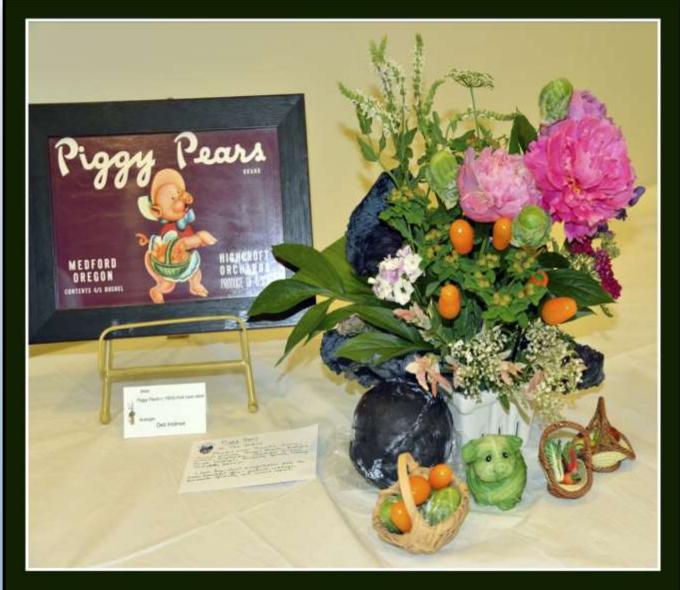

ARRANGEMENT BY: ANNIE FICKE ARTIST: MELANIE LEVITT

ARRANGEMENT BY: DEB HOLMES
ART: PIGGY PEARS C.1950S FRUIT CASE LABEL

ARRANGEMENT BY: LAUREL SMITH ARTIST: CAPTAIN DWIGHT SMITH

ARRANGEMENT BY: RUTH STEVENS
ARTIST: LIESE GAUTHIER