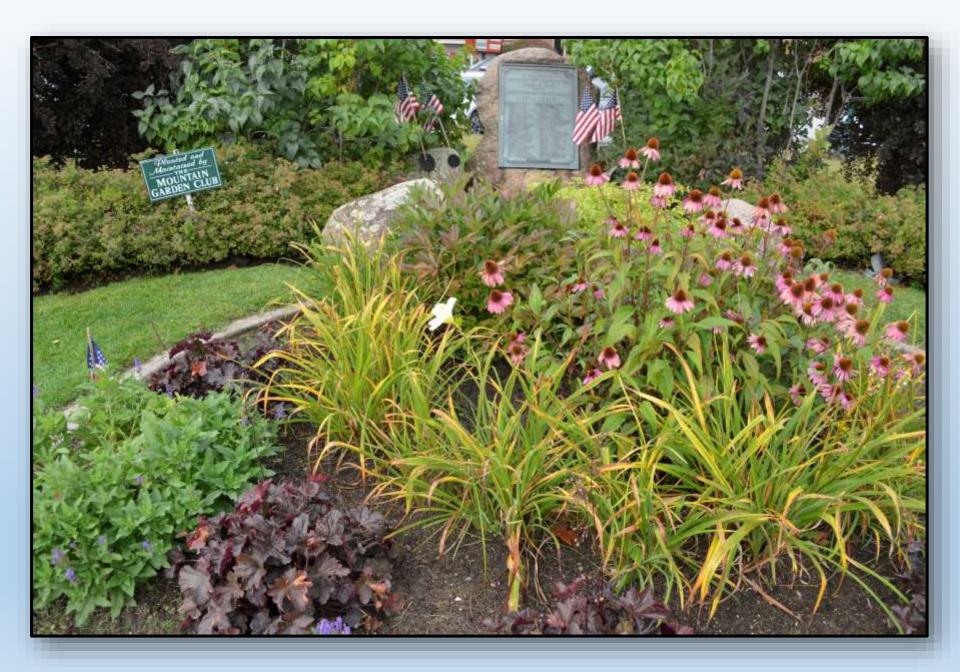

n Garden Club





Fall Fundraiser Dinner "Pizza for Scholars" Tuesday October 18, 2016 4 pm till close Flatbread Company of No. Conway 2760 White Mountain Hwy. No Conway, NH

Fundraiser to benefit Youth Projects of the Mountain Garden Club



Spring Benefit Dinner
"Thursday Pizza Fundraiser"
April 6, 2017
4:00pm - 10:00 pm

Shannon Door Pub 19 Spencill Hill Rd (just off Route 16) Jackson, NH 03846

Fundraiser to benefit Youth Projects of the Mountain Garden Club

#### **Donations**







# **Projects**

**Scholarships** 

**Art in Bloom** 

CIP

**Garden Therapy** 

**Environmental & Youth Projects** 

Workshops

## Scholarships/Grants



**Austen Bernier** 



**Amber Dindorf** 



**Tabitha Day** 



**Marlene McCabe** 

#### Civic

## Improvement

**Projects** 















































































## Art in Bloom



ART IN BLOOM EXHIBIT LOCATION:

JACKSON PUBLIC LIBRARY



ARRANGEMENT
BY:
WENDY McVey

Artist: J. Frank Moulton



ARRANGEMENT BY: DARLENE FERENCE ARTIST: WINSLOW HOMER



ARRANGEMENT BY: PAULA KNIGHT
ARTIST: MYKE MORTON



ARRANGEMENT BY: SHARON MEYER ART: LADIES HOME JOURNAL COVER, 1910



ARRANGEMENT BY: KARYL BISSON
ARTIST: P. ZEPHYR



ART IN BLOOM EXHIBIT LOCATION:
RIVERWOOD INN



ARRANGEMENT BY: LAURIE WELLS & SALLY FLORIO
ARTIST: UNKNOWN



ARRANGEMENT BY: KERRY GUPTILL ART: FAMILY HOMESTEAD



ARRANGEMENT BY: PAT MASON ARTIST: RON WILSON



ARRANGEMENT BY: LINDA MERRICK
ARTIST: LINDA MERRICK



ARRANGEMENT BY: SUSAN VANTUYL
ARTIST: NANCY CASSIDY



ART IN BLOOM EXHIBIT LOCATION:
RAVENWOOD CURIO SHOPPE



A