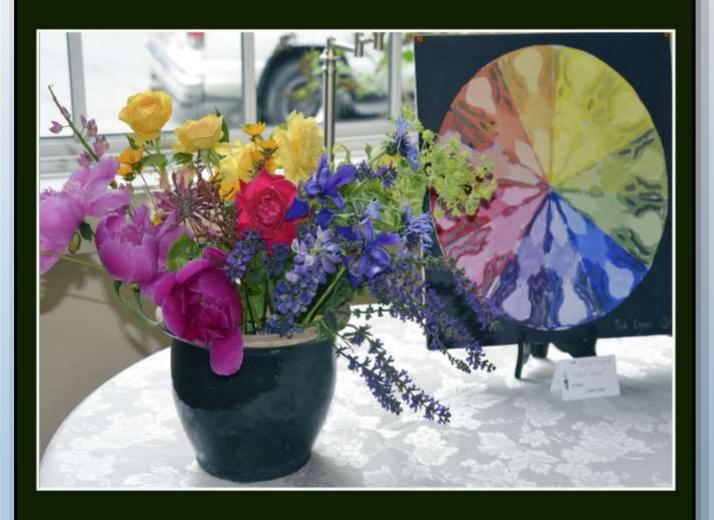

## Art in Bloom

ART IN BLOOM EXHIBIT LOCATION:

JACKSON PUBLIC LIBRARY

ARRANGEMENT
BY:
WENDY McVey

Artist: J. Frank Moulton

ARRANGEMENT BY: DARLENE FERENCE ARTIST: WINSLOW HOMER

ARRANGEMENT BY: PAULA KNIGHT
ARTIST: MYKE MORTON