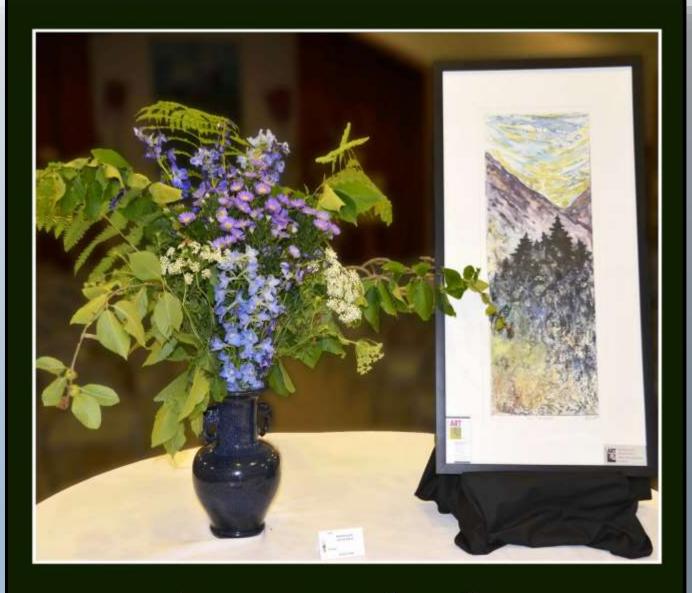

## Art in Bloom

ART IN BLOOM EXHIBIT LOCATION:

JACKSON PUBLIC LIBRARY

ARRANGEMENT
BY:
WENDY McVey

Artist: J. Frank Moulton

ARRANGEMENT BY: DARLENE FERENCE ARTIST: WINSLOW HOMER

ARRANGEMENT BY: PAULA KNIGHT
ARTIST: MYKE MORTON