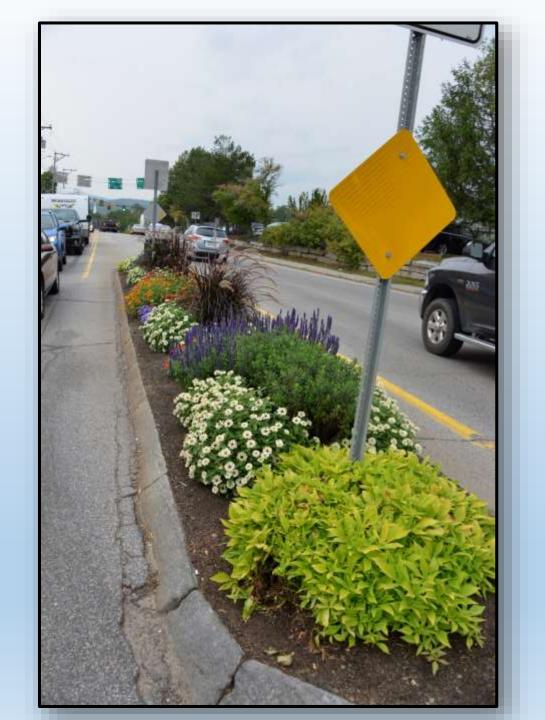

he Mountain Garden Club





Fall Fundraiser Dinner "Pizza for Scholars" Tuesday October 18, 2016 4 pm till close Flatbread Company of No. Conway 2760 White Mountain Hwy. No Conway, NH

Fundraiser to benefit Youth Projects of the Mountain Garden Club



Spring Benefit Dinner
"Thursday Pizza Fundraiser"
April 6, 2017
4:00pm - 10:00 pm

Shannon Door Pub 19 Spencill Hill Rd (just off Route 16) Jackson, NH 03846

Fundraiser to benefit Youth Projects of the Mountain Garden Club

#### **Donations**







# **Projects**

**Scholarships** 

**Art in Bloom** 

CIP

**Garden Therapy** 

**Environmental & Youth Projects** 

Workshops

## Scholarships/Grants



**Austen Bernier** 



**Amber Dindorf** 



**Tabitha Day** 



**Marlene McCabe** 

#### Civic

## Improvement

**Projects** 















































































## Art in Bloom



ART IN BLOOM EXHIBIT LOCATION:

JACKSON PUBLIC LIBRARY



ARRANGEMENT
BY:
WENDY McVey

Artist: J. Frank Moulton



ARRANGEMENT BY: DARLENE FERENCE ARTIST: WINSLOW HOMER



ARRANGEMENT BY: PAULA KNIGHT
ARTIST: MYKE MORTON



ARRANGEMENT BY: SHARON MEYER ART: LADIES HOME JOURNAL COVER, 1910



ARRANGEMENT BY: KARYL BISSON
ARTIST: P. ZEPHYR



ART IN BLOOM EXHIBIT LOCATION:
RIVERWOOD INN



ARRANGEMENT BY: LAURIE WELLS & SALLY FLORIO
ARTIST: UNKNOWN



ARRANGEMENT BY: KERRY GUPTILL ART: FAMILY HOMESTEAD



ARRANGEMENT BY: PAT MASON ARTIST: RON WILSON



ARRANGEMENT BY: LINDA MERRICK
ARTIST: LINDA MERRICK



ARRANGEMENT BY: SUSAN VANTUYL
ARTIST: NANCY CASSIDY



ART IN BLOOM EXHIBIT LOCATION:
RAVENWOOD CURIO S