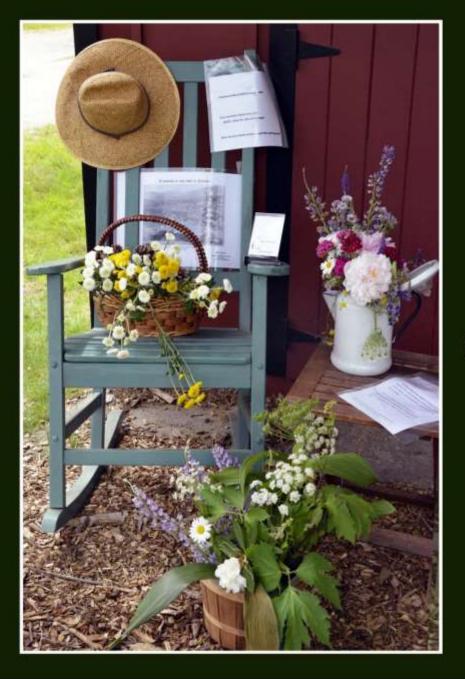

## Art in Bloom

ART IN BLOOM EXHIBIT LOCATION:

JACKSON PUBLIC LIBRARY

ARRANGEMENT
BY:
WENDY McVey

Artist: J. Frank Moulton

ARRANGEMENT BY: DARLENE FERENCE ARTIST: WINSLOW HOMER

ARRANGEMENT BY: PAULA KNIGHT
ARTIST: MYKE MORTON

ART IN BLOOM EXHIBIT LOCATION:
THE OLD JACKSON LIBRARY

ARRANGEMENT BY: CAL MINTON ARTIST: MARK HICKEY

Arrangement by: Marge Huemmler

ARTIST:
MARGE HUEMMLER

Arrangement by: Marilyn D'Aquanni

> ARTIST: BEURLOO