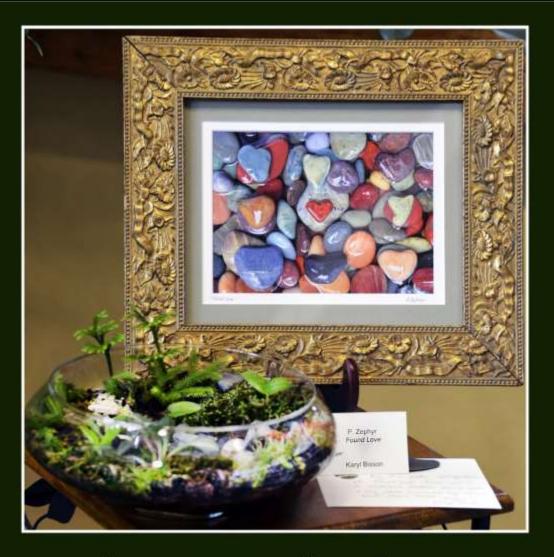

ARRANGEMENT BY: SHARON MEYER ART: LADIES HOME JOURNAL COVER, 1910

ARRANGEMENT BY: KARYL BISSON
ARTIST: P. ZEPHYR

ART IN BLOOM EXHIBIT LOCATION:
RIVERWOOD INN

ARRANGEMENT BY: LAURIE WELLS & SALLY FLORIO
ARTIST: UNKNOWN