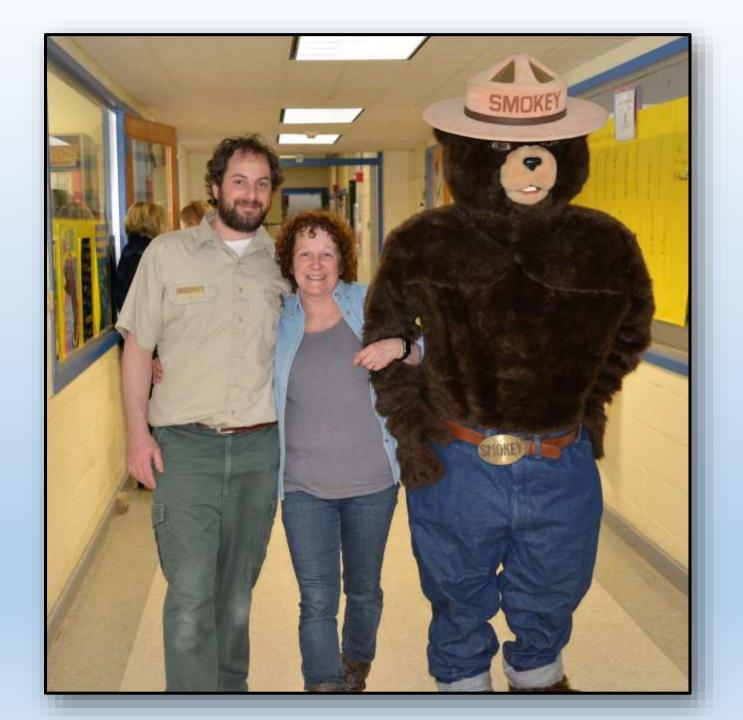

## **Smokey Woodsy** Poster Contest Winner at John Fuller Elementary **Trip To The State House**

Emma Dziedzic – NH State Winner – Grade 3