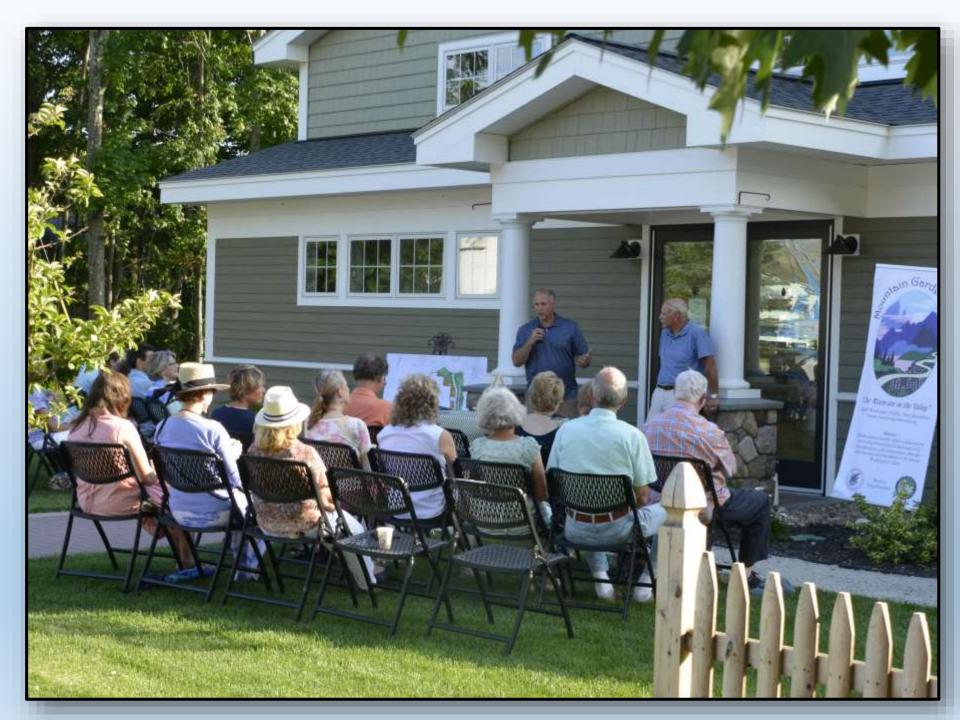

### Kennett High School













## North Conway Community Center Dedication Event

### The Conway Daily Sun

FRIDAY, JULY 21, 2017

VOL. 29 NO. 129

CONWAY, N.H.

MT. WASHINGTON VALLEY'S DAILY NEWSPAPER



From left: John Bruni, Linda Grucel, D.D. Warren, Bob Santoro, Wendy McVey and Amy Grucel Spivack at the North Conway Community Center. (JAMIE GEMMITI PHOTO)

#### NCCC garden dedicated to Grucel

BY TOM EASTMAN

THE COMMAY DAILY SUN

CONWAY — Members of the Mountain Garden Club on Wednesday cel-

ebrated getting recognized by the New Hampshire chapter of National Federation of Garden Clubs for their landscaping project undertaken last summer at the North Conway Community Center. The club has received the state chapter's "Best Community Improvement

see DEDICATION page 8





















The front garden of the

North Conway Community Center

was created by the

Mountain Garden Club

in memory of

Roger Grucel

# Coastal Maine Botanical Gardens Trip Booth Bay, Maine



















































## **Smokey Woodsy** Poster Contest Winner at John Fuller Elementary **Trip To The State House**











Emma Dziedzic – NH State Winner – Grade 3















## **Story Land**

Sorry, no photos of when we planted,

But plenty of flowers when we come back to play!























































## So, what do we have in store for next year?



..... it's all in your new book!