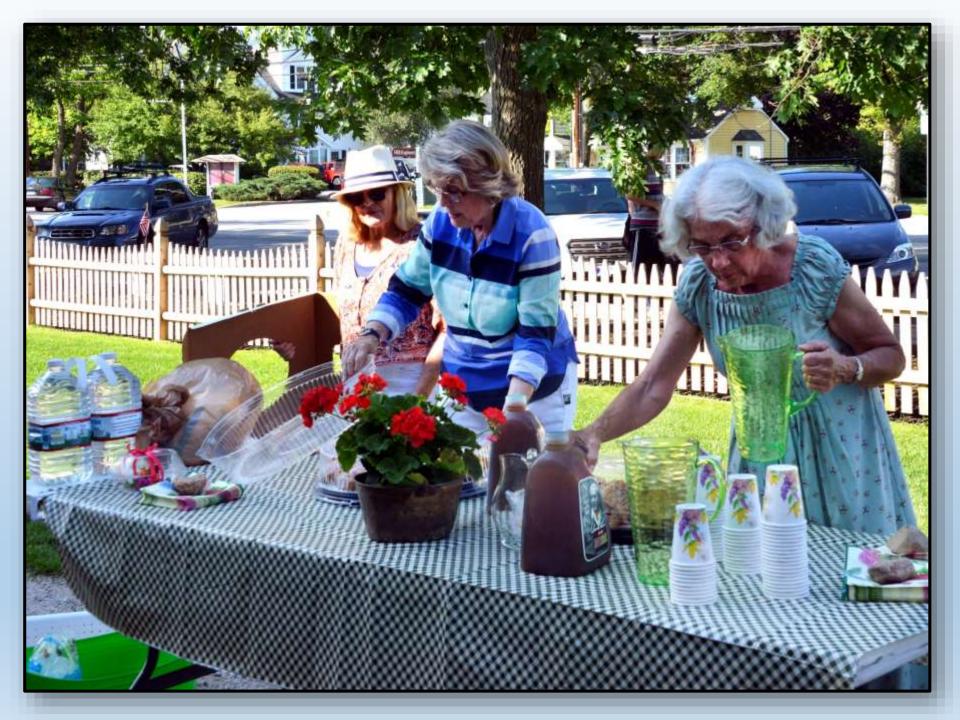

ra Slitt

### Kennett High School













## North Conway Community Center Dedication Event

### The Conway Daily Sun

FRIDAY, JULY 21, 2017

VOL. 29 NO. 129

CONWAY, N.H.

MT. WASHINGTON VALLEY'S DAILY NEWSPAPER



From left: John Bruni, Linda Grucel, D.D. Warren, Bob Santoro, Wendy McVey and Amy Grucel Spivack at the North Conway Community Center. (JAMIE GEMMITI PHOTO)

#### NCCC garden dedicated to Grucel

BY TOM EASTMAN

THE COMMAY DAILY SUN

CONWAY — Members of the Mountain Garden Club on Wednesday cel-

ebrated getting recognized by the New Hampshire chapter of National Federation of Garden Clubs for their landscaping project undertaken last summer at the North Conway Community Center. The club has received the state chapter's "Best Community Improvement

see DEDICATION page 8





















The front garden of the

North Conway Community Center

was created by the

Mountain Garden Club

in memory of

Roger Grucel

# Coastal Maine Botanical Gardens Trip Booth Bay, Maine



















































## **Smokey Woodsy** Poster Contest Winner at John Fuller Elementary **Trip To The State House**











Emma Dziedzic – NH State Winner – Grade 3















## **Story Land**

Sorry, no photos of when we planted,

But plenty of flowers when we come back to play!























































## So, what do we have in store for next year?



..... it's all in your new book!