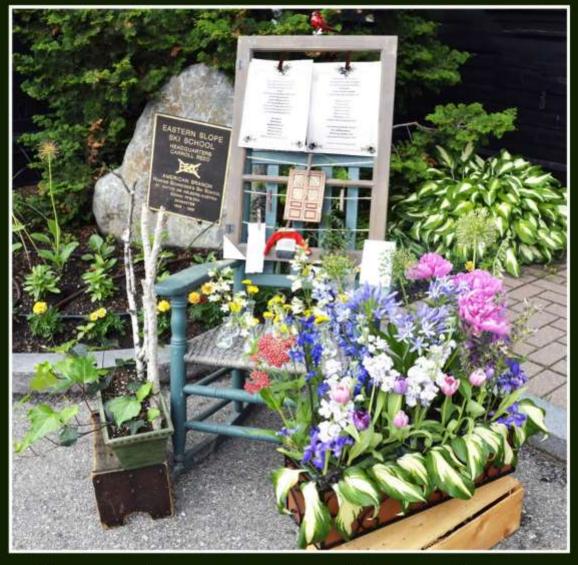

## Art in Bloom

ART IN BLOOM EXHIBIT LOCATION:

JACKSON PUBLIC LIBRARY

ARRANGEMENT
BY:
WENDY McVey

Artist: J. Frank Moulton

ARRANGEMENT BY: DARLENE FERENCE ARTIST: WINSLOW HOMER

ARRANGEMENT BY: PAULA KNIGHT
ARTIST: MYKE MORTON

ART IN BLOOM EXHIBIT LOCATION:

JACKSON HISTORICAL SOCIETY

ARRANGEMENT BY: DEB HOLMES
ARTIST: DANA HOLMES

ARRANGEMENT BY: KAREN MACDONALD
ARTIST: DEB AYERS

Arrangement by: Milly Pereira

ARTIST: MILLY PEREIRA