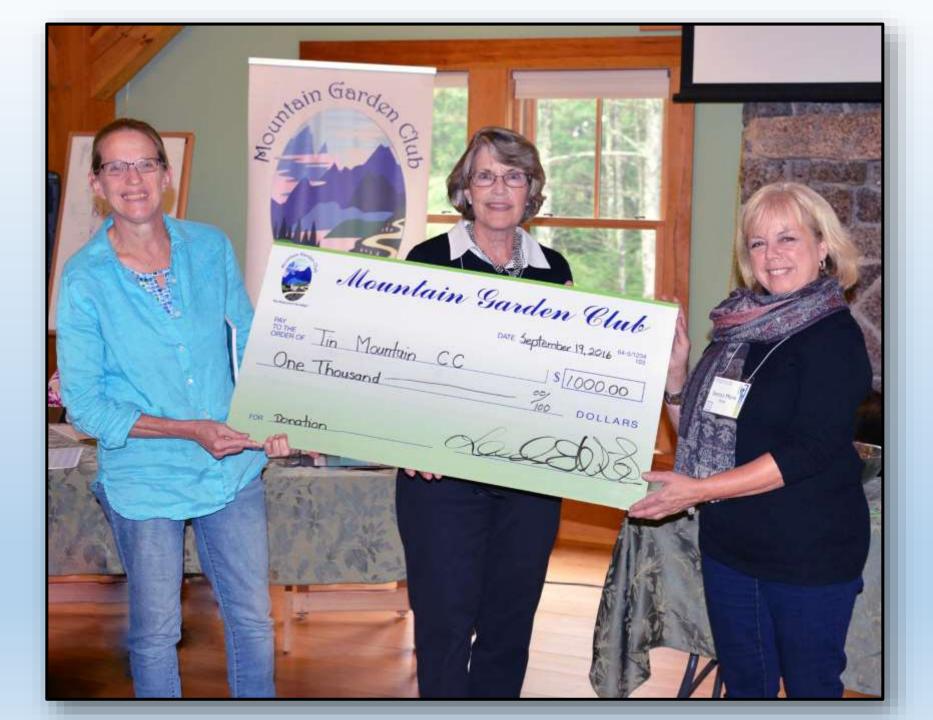

ds Only











## **Plant Sale**

Sharing our favorite plants



































### **Dine and Donate**



Fall Fundraiser Dinner
Tuesday
September 27, 2016
4 pm to 9 pm

Black Cap Grille Restaurant 1498 White Mountain Hwy, No Conway, NH

Fundraiser to benefit Youth Projects of the Mountain Garden Club





Fall Fundraiser Dinner "Pizza for Scholars" Tuesday October 18, 2016 4 pm till close Flatbread Company of No. Conway 2760 White Mountain Hwy. No Conway, NH

Fundraiser to benefit Youth Projects of the Mountain Garden Club



Spring Benefit Dinner
"Thursday Pizza Fundraiser"
April 6, 2017
4:00pm - 10:00 pm

Shannon Door Pub 19 Spencill Hill Rd (just off Route 16) Jackson, NH 03846

Fundraiser to benefit Youth Projects of the Mountain Garden Club

#### **Donations**







# **Projects**

**Scholarships** 

**Art in Bloom** 

CIP

**Garden Therapy** 

**Environmental & Youth Projects** 

Workshops

## Scholarships/Grants



**Austen Bernier** 



**Amber Dindorf** 



**Tabitha Day** 



**Marlene McCabe** 

#### Civic

## Improvement

**Projects** 















































































## Art in Bloom



ART IN BLOOM EXHIBIT LOCATION:

JACKSON PUBLIC LIBRARY



ARRANGEMENT
BY:
WENDY McVey

Artist: J. Frank Moulton



ARRANGEMENT BY: DARLENE FERENCE ARTIST: WINSLOW HOMER



ARRANGEMENT BY: PAULA KNIGHT
ARTIST: MYKE MORTON



ARRANGEMENT BY: SHARON MEYER ART: LADIES HOME JOURNAL COVER, 1910



ARRANGEMENT BY: KARYL BISSON
ARTIST: P. ZEPHYR



ART IN BLOOM EXHIBIT LOCATION:
RIVERWOOD INN



ARRANGEMENT BY: LAURIE