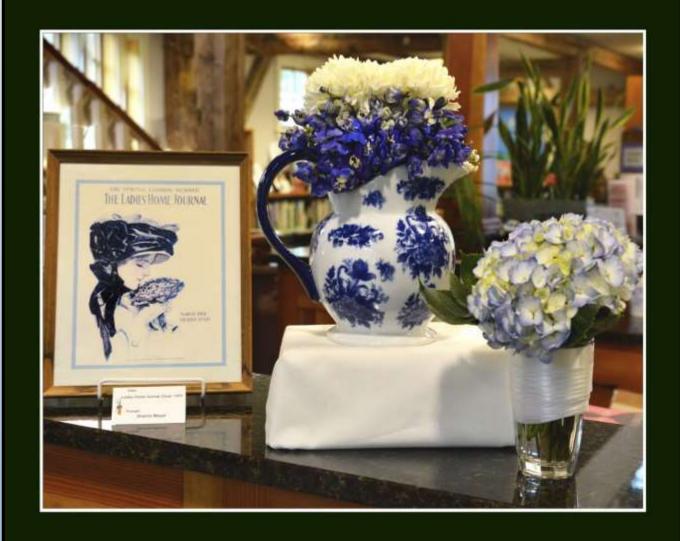

ARRANGEMENT BY: SHARON MEYER ART: LADIES HOME JOURNAL COVER, 1910

ARRANGEMENT BY: KARYL BISSON
ARTIST: P. ZEPHYR

ART IN BLOOM EXHIBIT LOCATION:
RIVERWOOD INN

ARRANGEMENT BY: LAURIE WELLS & SALLY FLORIO
ARTIST: UNKNOWN