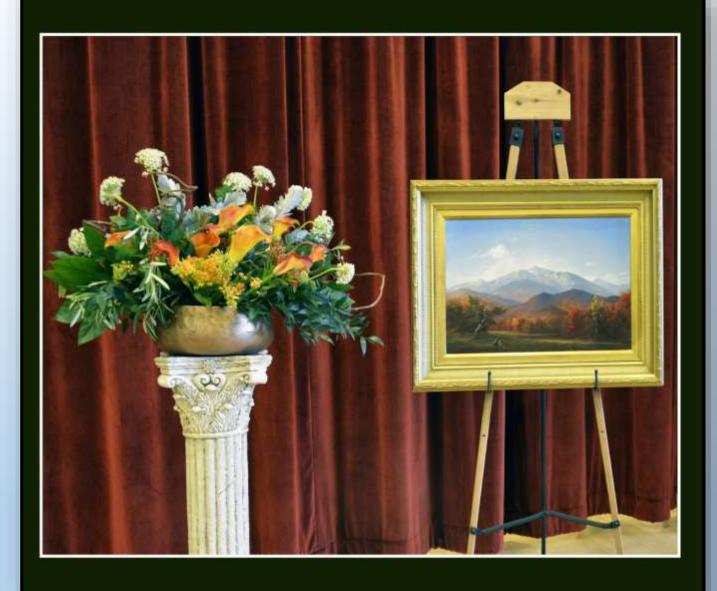

## Art in Bloom

ART IN BLOOM EXHIBIT LOCATION:

JACKSON PUBLIC LIBRARY

ARRANGEMENT
BY:
WENDY McVey

Artist: J. Frank Moulton

ARRANGEMENT BY: DARLENE FERENCE ARTIST: WINSLOW HOMER

ARRANGEMENT BY: PAULA KNIGHT
ARTIST: MYKE MORTON

Art: Jackson & its past

FLORAL DEMONSTRATION # 1
BY: CARRIE SCRIBNER

FLORAL INTERPRETATION # 2 BY: CARRIE SCRIBNER

Presentation of National Garden Club Award For Art in Bloom Video to Laura Slitt