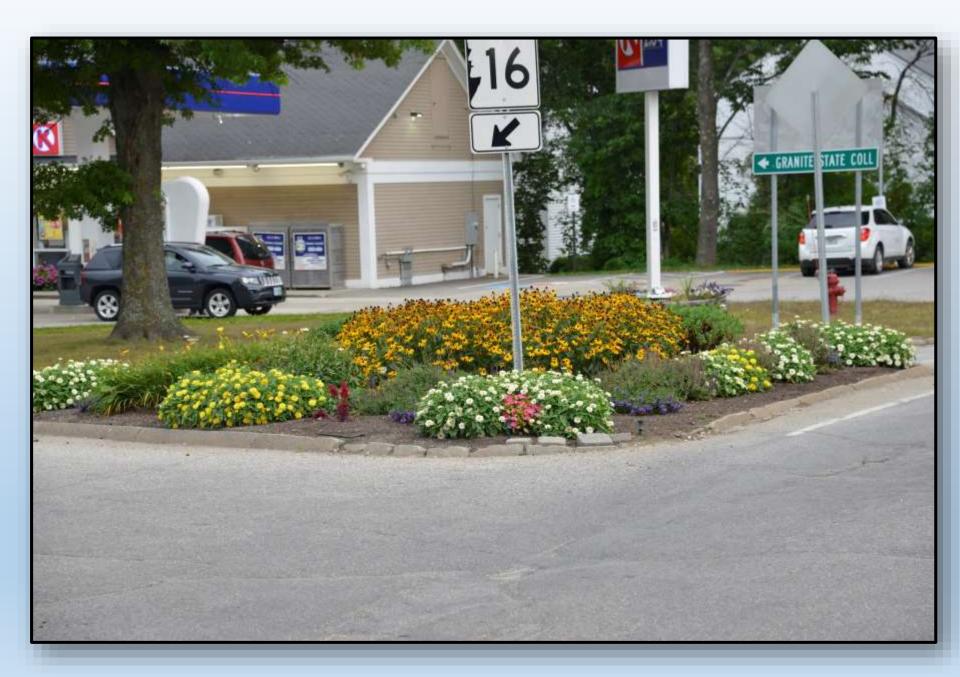

Mountain Garden Club





Fall Fundraiser Dinner "Pizza for Scholars" Tuesday October 18, 2016 4 pm till close Flatbread Company of No. Conway 2760 White Mountain Hwy. No Conway, NH

Fundraiser to benefit Youth Projects of the Mountain Garden Club



Spring Benefit Dinner
"Thursday Pizza Fundraiser"
April 6, 2017
4:00pm - 10:00 pm

Shannon Door Pub 19 Spencill Hill Rd (just off Route 16) Jackson, NH 03846

Fundraiser to benefit Youth Projects of the Mountain Garden Club

#### **Donations**







# **Projects**

**Scholarships** 

**Art in Bloom** 

CIP

**Garden Therapy** 

**Environmental & Youth Projects** 

Workshops

## Scholarships/Grants



**Austen Bernier** 



**Amber Dindorf** 



**Tabitha Day** 



**Marlene McCabe** 

#### Civic

## Improvement

**Projects** 















































































## Art in Bloom



ART IN BLOOM EXHIBIT LOCATION:

JACKSON PUBLIC LIBRARY



ARRANGEMENT
BY:
WENDY McVey

Artist: J. Frank Moulton



ARRANGEMENT BY: DARLENE FERENCE ARTIST: WINSLOW HOMER



ARRANGEMENT BY: PAULA KNIGHT
ARTIST: MYKE MORTON



ARRANGEMENT BY: SHARON MEYER ART: LADIES HOME JOURNAL COVER, 1910



ARRANGEMENT BY: KARYL BISSON
ARTIST: P. ZEPHYR



ART IN BLOOM EXHIBIT LOCATION:
RIVERWOOD INN



ARRANGEMENT BY: LAURIE WELLS & SALLY FLORIO
ARTIST: UNKNOWN



ARRANGEMENT BY: KERRY GUPTILL ART: FAMILY HOMESTEAD



ARRANGEMENT BY: PAT MASON ARTIST: RON WILSON



ARRANGEMENT BY: LINDA MERRICK
ARTIST: LINDA MERRICK



ARRANGEMENT BY: SUSAN VANTUYL
ARTIST: NANCY CASSIDY



ART IN BLOOM EXHIBIT LOCATION:
RAVENWOOD CURIO SHO