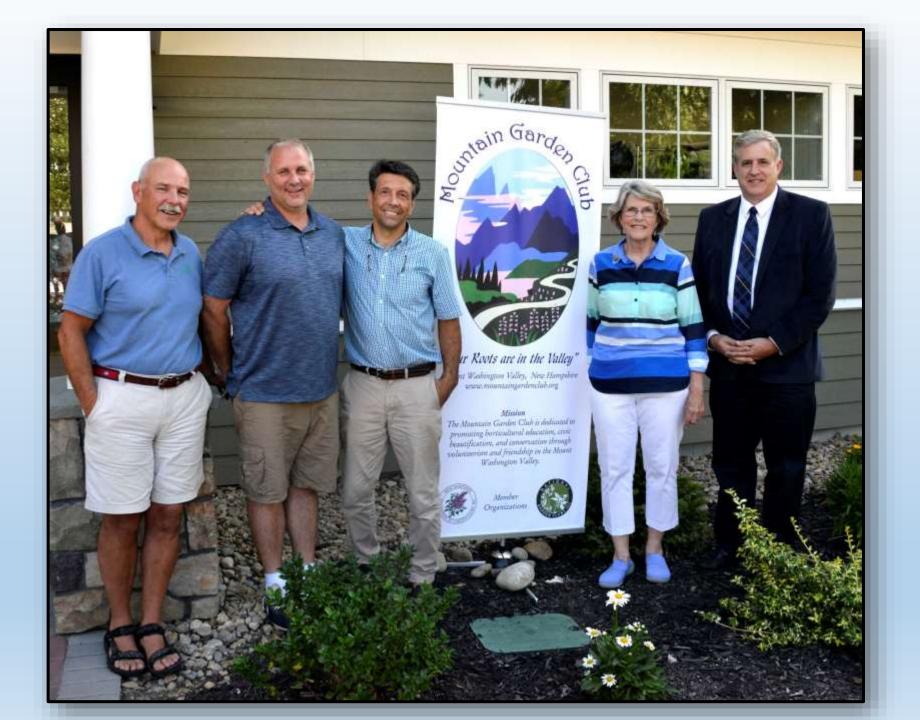

### Kennett High School













## North Conway Community Center Dedication Event

### The Conway Daily Sun

FRIDAY, JULY 21, 2017

VOL. 29 NO. 129

CONWAY, N.H.

MT. WASHINGTON VALLEY'S DAILY NEWSPAPER



From left: John Bruni, Linda Grucel, D.D. Warren, Bob Santoro, Wendy McVey and Amy Grucel Spivack at the North Conway Community Center. (JAMIE GEMMITI PHOTO)

#### NCCC garden dedicated to Grucel

BY TOM EASTMAN

THE COMMAY DAILY SUN

CONWAY — Members of the Mountain Garden Club on Wednesday cel-

ebrated getting recognized by the New Hampshire chapter of National Federation of Garden Clubs for their landscaping project undertaken last summer at the North Conway Community Center. The club has received the state chapter's "Best Community Improvement

see DEDICATION page 8





















The front garden of the

North Conway Community Center

was created by the

Mountain Garden Club

in memory of

Roger Grucel

# Coastal Maine Botanical Gardens Trip Booth Bay, Maine



















































## **Smokey Woodsy** Poster Contest Winner at John Fuller Elementary **Trip To The State House**











Emma Dziedzic – NH State Winner – Grade 3















## **Story Land**

Sorry, no photos of when we planted,

But plenty of flowers when we come back to play!























































## So, what do we have in store for next year?



..... it's all in your new book!