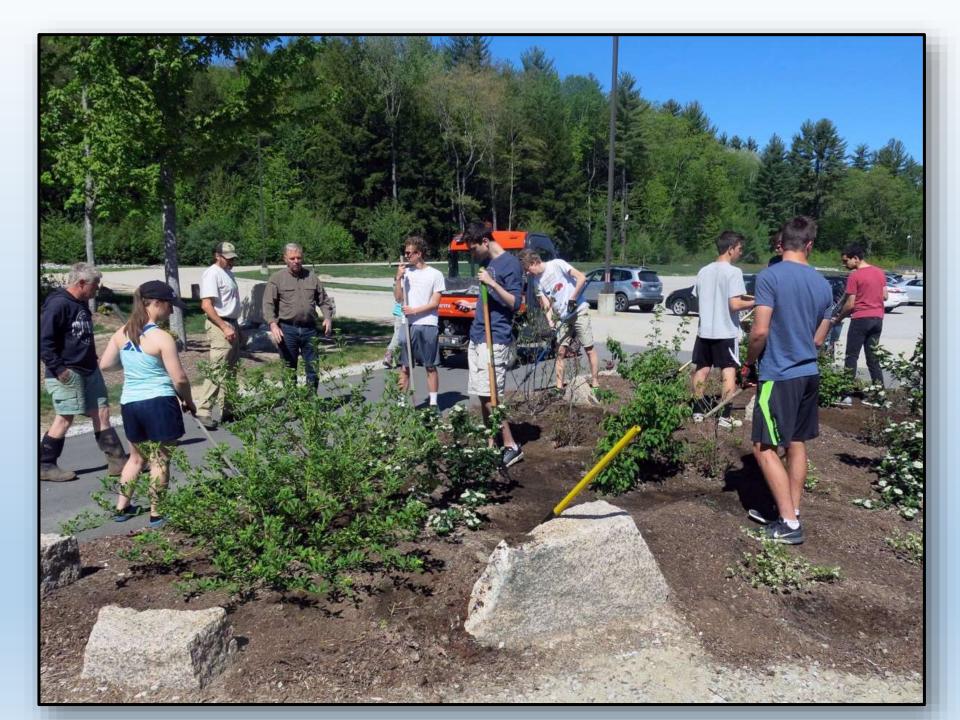

:
MARGE HUEMMLER



Arrangement by: Marilyn D'Aquanni

> ARTIST: BEURLOO



ARRANGEMENT BY: JEANNIE SIEG
ART: JEWELRY CONTAINER, 1903; DOLL BY JEANNIE SIEG



ART IN BLOOM EXHIBIT LOCATION: ELLIS RIVER ART STUDIOS



ARRANGEMENT BY: ROSEMARY BARSKY
ARTIST: ROSEMARY GERBUTOVICH



ARRANGEMENT BY: BETSEY HARDING
ARTIST: S. GARRIGAN



Arrangement
BY:
Cynthia & Garry
Williams

Artist: John Girouard



OUTSIDE ARRANGEMENT AT WILDCAT TAVERN
BY: GINNY KANZLER
ARTIST: JUNE HYMN BY COLIN MELOY



Outside
Arrangement
At
Thompson
House
Arrangement
BY:
Beverly Sarapin

Art: Jackson & its past



FLORAL DEMONSTRATION # 1
BY: CARRIE SCRIBNER



FLORAL INTERPRETATION # 2 BY: CARRIE SCRIBNER



Presentation of National Garden Club Award For Art in Bloom Video to Laura Slitt

### Kennett High School













## North Conway Community Center Dedication Event

### The Conway Daily Sun

FRIDAY, JULY 21, 2017

VOL. 29 NO. 129

CONWAY, N.H.

MT. WASHINGTON VALLEY'S DAILY NEWSPAPER



From left: John Bruni, Linda Grucel, D.D. Warren, Bob Santoro, Wendy McVey and Amy Grucel Spivack at the North Conway Community Center. (JAMIE GEMMITI PHOTO)

#### NCCC garden dedicated to Grucel

BY TOM EASTMAN

THE COMMAY DAILY SUN

CONWAY — Members of the Mountain Garden Club on Wednesday cel-

ebrated getting recognized by the New Hampshire chapter of National Federation of Garden Clubs for their landscaping project undertaken last summer at the North Conway Community Center. The club has received the state chapter's "Best Community Improvement

see DEDICATION page 8





















The front garden of