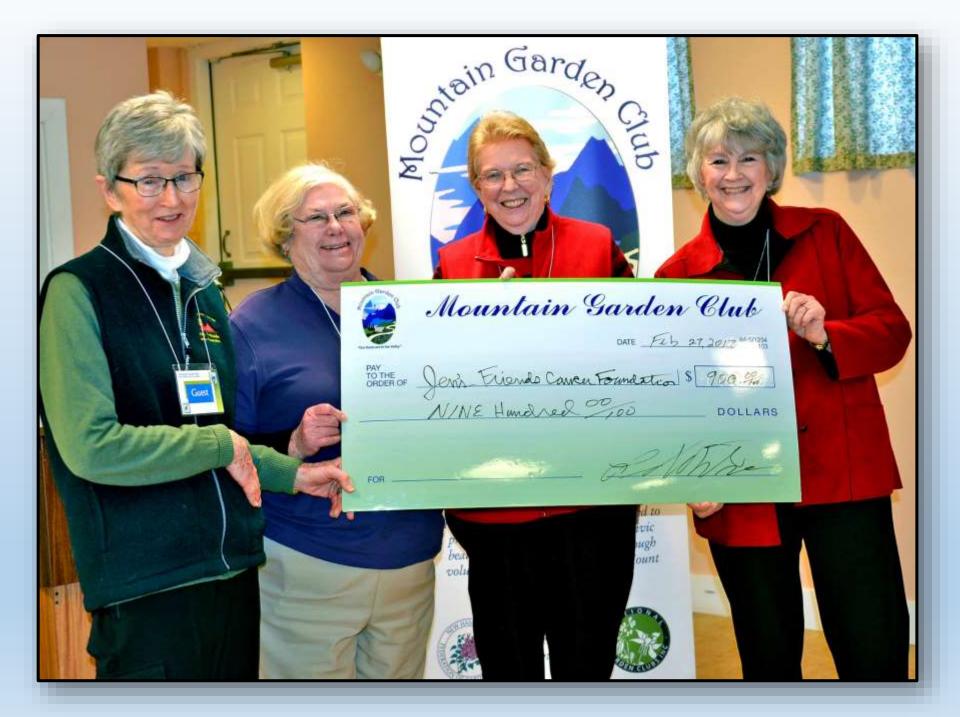

nly











## **Plant Sale**

Sharing our favorite plants



































### **Dine and Donate**



Fall Fundraiser Dinner
Tuesday
September 27, 2016
4 pm to 9 pm

Black Cap Grille Restaurant 1498 White Mountain Hwy, No Conway, NH

Fundraiser to benefit Youth Projects of the Mountain Garden Club





Fall Fundraiser Dinner "Pizza for Scholars" Tuesday October 18, 2016 4 pm till close Flatbread Company of No. Conway 2760 White Mountain Hwy. No Conway, NH

Fundraiser to benefit Youth Projects of the Mountain Garden Club



Spring Benefit Dinner
"Thursday Pizza Fundraiser"
April 6, 2017
4:00pm - 10:00 pm

Shannon Door Pub 19 Spencill Hill Rd (just off Route 16) Jackson, NH 03846

Fundraiser to benefit Youth Projects of the Mountain Garden Club

#### **Donations**







# **Projects**

**Scholarships** 

**Art in Bloom** 

CIP

**Garden Therapy** 

**Environmental & Youth Projects** 

Workshops

## Scholarships/Grants



**Austen Bernier** 



**Amber Dindorf** 



**Tabitha Day** 



**Marlene McCabe** 

#### Civic

## Improvement

**Projects** 















































































## Art in Bloom



ART IN BLOOM EXHIBIT LOCATION:

JACKSON PUBLIC LIBRARY



ARRANGEMENT
BY:
WENDY McVey

Artist: J. Frank Moulton



ARRANGEMENT BY: DARLENE FERENCE ARTIST: WINSLOW HOMER



ARRANGEMENT BY: PAULA KNIGHT
ARTIST: MYKE MORTON



ARRANGEMENT BY: SHARON MEYER ART: LADIES HOME JOURNAL COVER, 1910



ARRANGEMENT BY: KARYL BISSON
ARTIST: P. ZEPHYR



ART IN BLOOM EXHIBIT LOCATION:
RIVERWOOD INN



ARRANGEMENT BY: LAURIE WELL