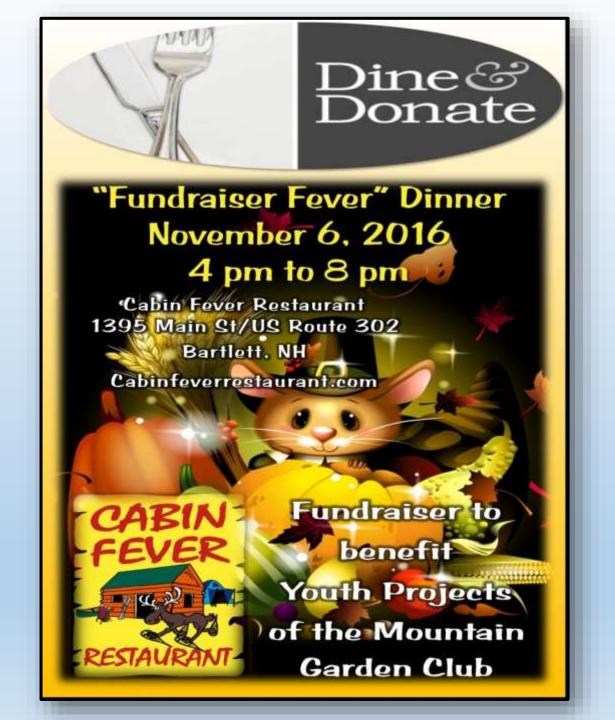

### **Dine and Donate**

Fall Fundraiser Dinner
Tuesday
September 27, 2016
4 pm to 9 pm

Black Cap Grille Restaurant 1498 White Mountain Hwy, No Conway, NH

Fundraiser to benefit Youth Projects of the Mountain Garden Club