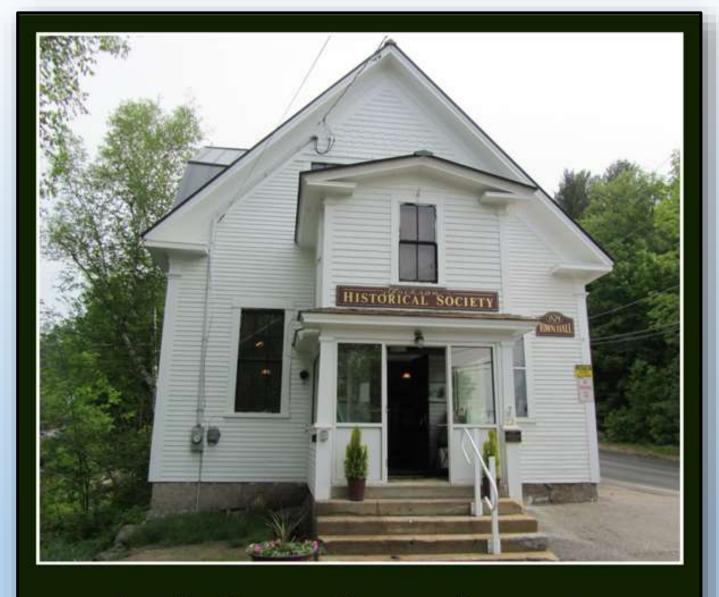

ART IN BLOOM EXHIBIT LOCATION:

JACKSON HISTORICAL SOCIETY

ARRANGEMENT BY: DEB HOLMES
ARTIST: DANA HOLMES

ARRANGEMENT BY: KAREN MACDONALD
ARTIST: DEB AYERS

Arrangement by: Milly Pereira

ARTIST: MILLY PEREIRA