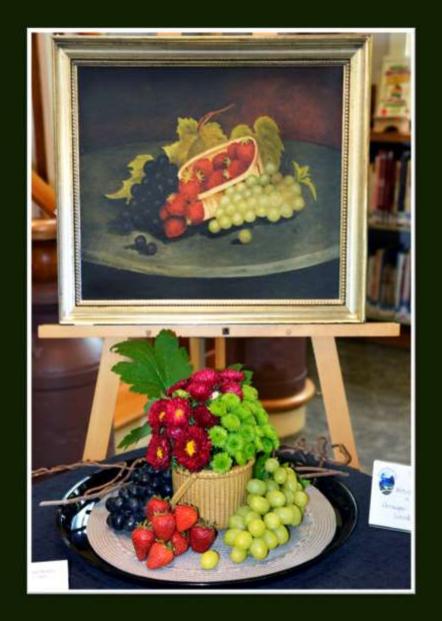

ART IN BLOOM EXHIBIT LOCATION:

JACKSON HISTORICAL SOCIETY

ARRANGEMENT BY: DEB HOLMES
ARTIST: DANA HOLMES

ARRANGEMENT BY: KAREN MACDONALD
ARTIST: DEB AYERS

Arrangement by: Milly Pereira

ARTIST: MILLY PEREIRA