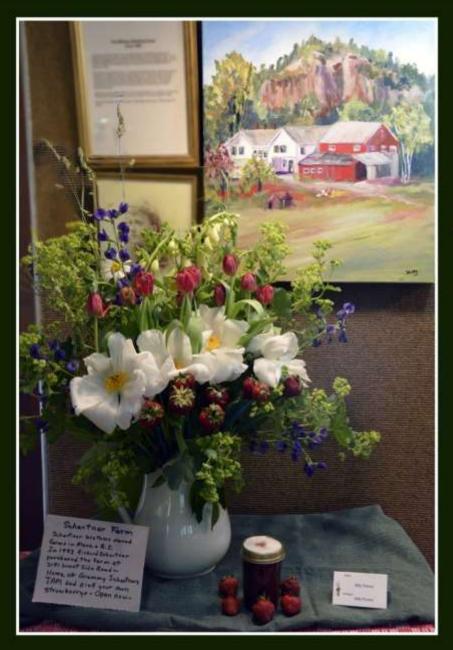

ART IN BLOOM EXHIBIT LOCATION:

JACKSON HISTORICAL SOCIETY

ARRANGEMENT BY: DEB HOLMES
ARTIST: DANA HOLMES

ARRANGEMENT BY: KAREN MACDONALD
ARTIST: DEB AYERS

Arrangement by: Milly Pereira

ARTIST: MILLY PEREIRA