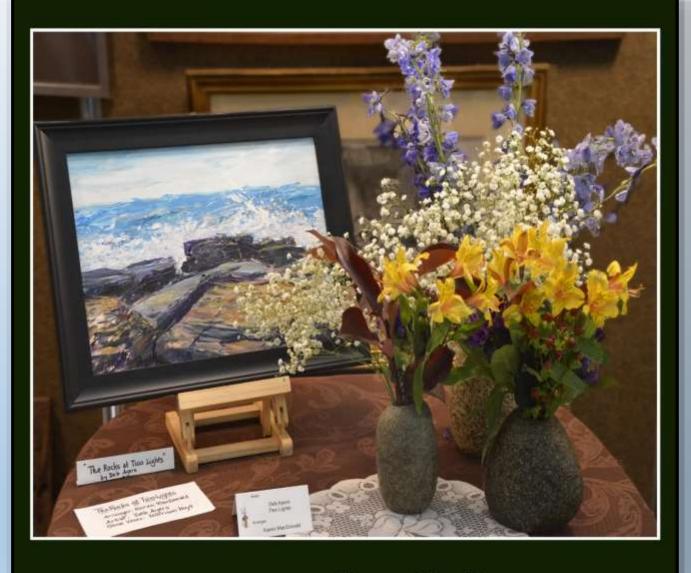

ART IN BLOOM EXHIBIT LOCATION:

JACKSON HISTORICAL SOCIETY

ARRANGEMENT BY: DEB HOLMES
ARTIST: DANA HOLMES

ARRANGEMENT BY: KAREN MACDONALD
ARTIST: DEB AYERS

Arrangement by: Milly Pereira

ARTIST: MILLY PEREIRA