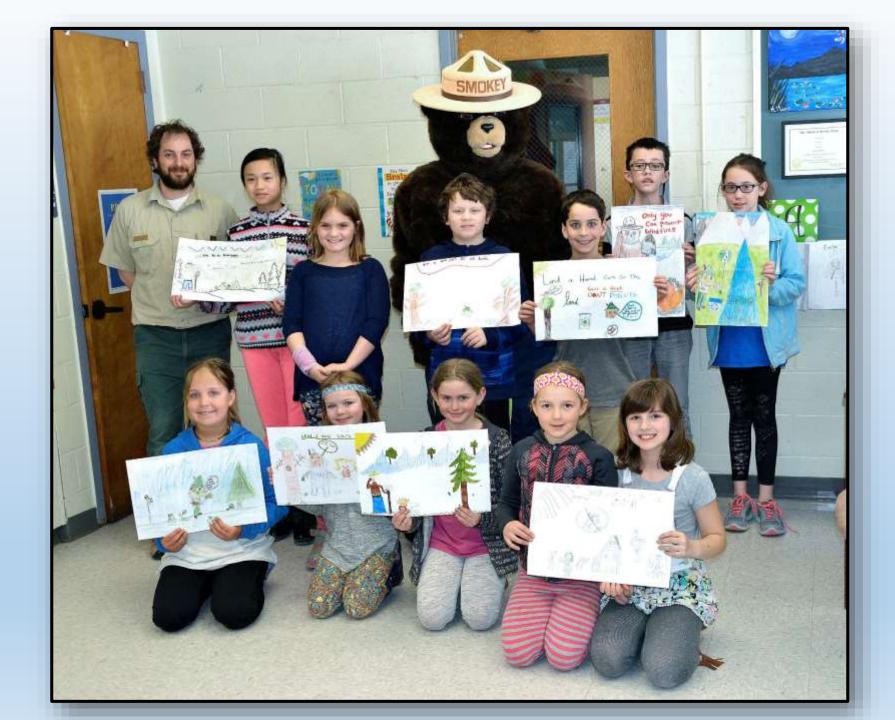

## **Smokey Woodsy** Poster Contest Winner at John Fuller Elementary **Trip To The State House**

Emma Dziedzic – NH State Winner – Grade 3