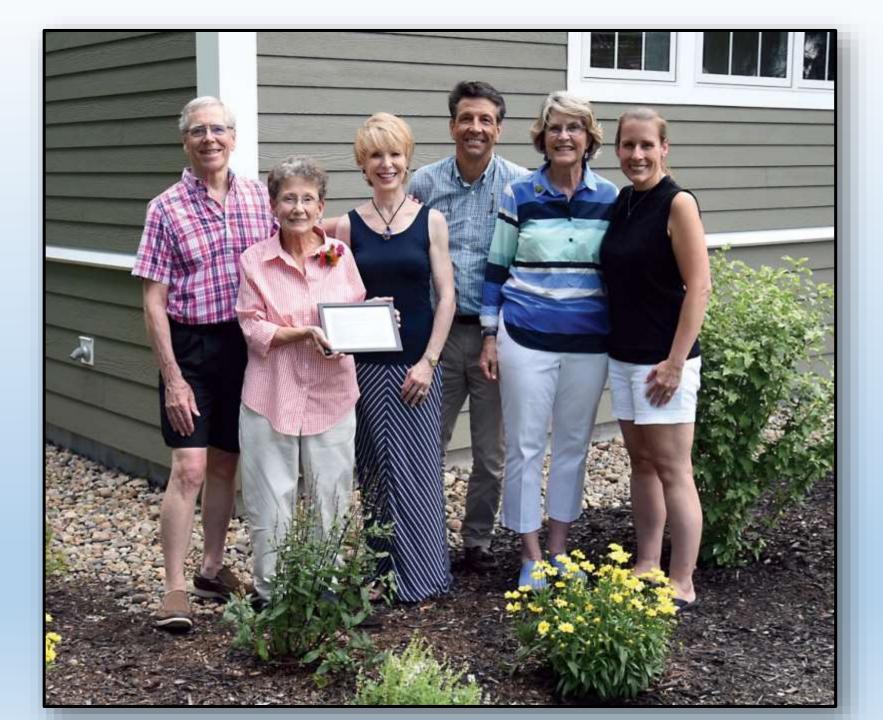

### The Conway Daily Sun

FRIDAY, JULY 21, 2017

VOL. 29 NO. 129

CONWAY, N.H.

MT. WASHINGTON VALLEY'S DAILY NEWSPAPER

From left: John Bruni, Linda Grucel, D.D. Warren, Bob Santoro, Wendy McVey and Amy Grucel Spivack at the North Conway Community Center. (JAMIE GEMMITI PHOTO)

#### NCCC garden dedicated to Grucel

BY TOM EASTMAN

THE COMMAY DAILY SUN

CONWAY — Members of the Mountain Garden Club on Wednesday cel-

ebrated getting recognized by the New Hampshire chapter of National Federation of Garden Clubs for their landscaping project undertaken last summer at the North Conway Community Center. The club has received the state chapter's "Best Community Improvement

see DEDICATION page 8

The front garden of the

North Conway Community Center

was created by the

Mountain Garden Club

in memory of

Roger Grucel