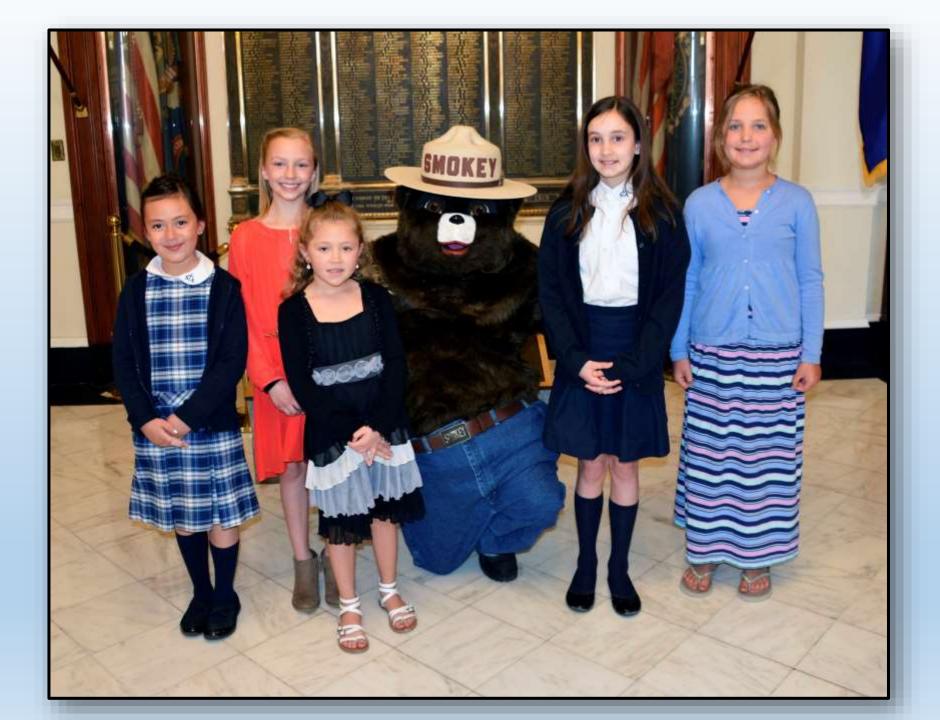

## **Smokey Woodsy** Poster Contest Winner at John Fuller Elementary **Trip To The State House**

Emma Dziedzic – NH State Winner – Grade 3