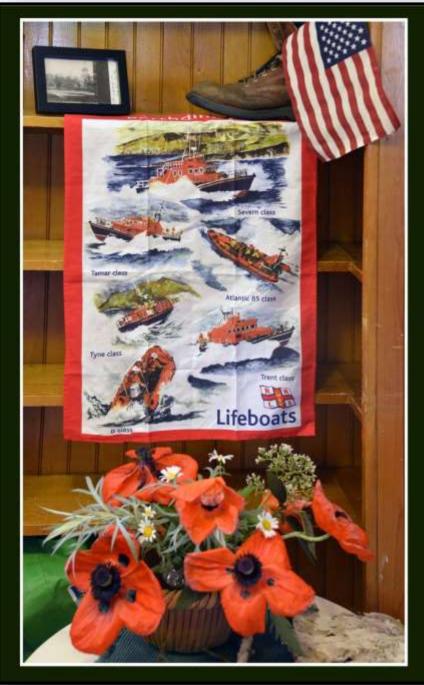

ARRANGEMENT BY: KERRY GUPTILL ART: FAMILY HOMESTEAD

ARRANGEMENT BY: PAT MASON ARTIST: RON WILSON

ARRANGEMENT BY: LINDA MERRICK
ARTIST: LINDA MERRICK

ARRANGEMENT BY: SUSAN VANTUYL
ARTIST: NANCY CASSIDY

ART IN BLOOM EXHIBIT LOCATION:
RAVENWOOD CURIO SHOPPE