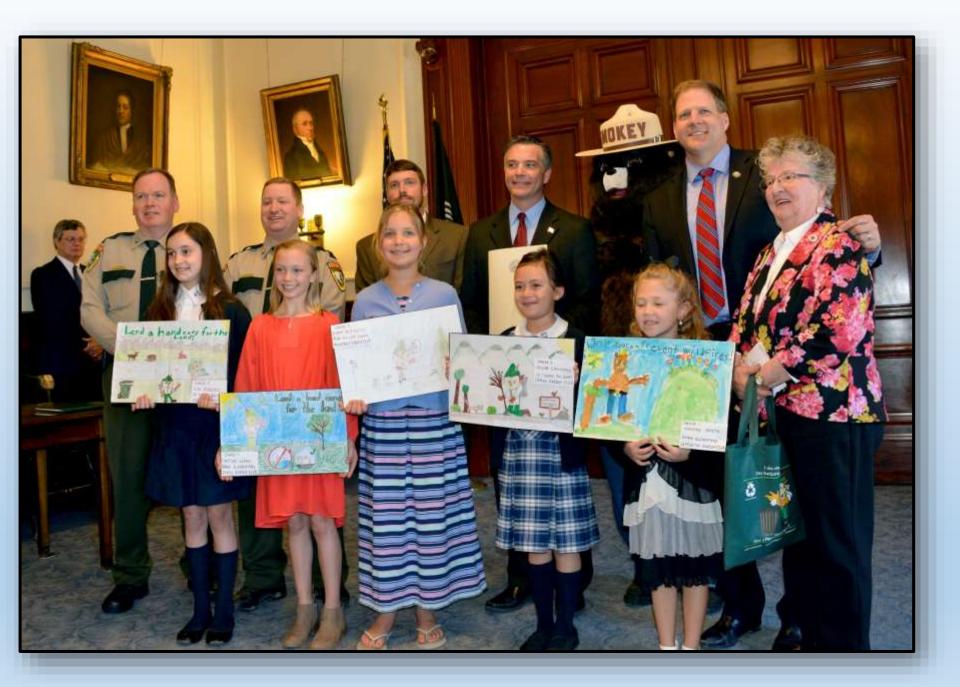

## **Smokey Woodsy** Poster Contest Winner at John Fuller Elementary **Trip To The State House**

Emma Dziedzic – NH State Winner – Grade 3