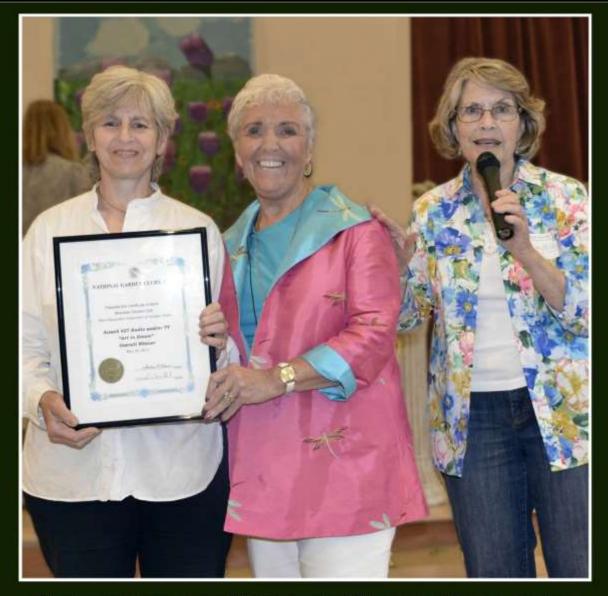

Art: Jackson & its past

FLORAL DEMONSTRATION # 1
BY: CARRIE SCRIBNER

FLORAL INTERPRETATION # 2 BY: CARRIE SCRIBNER

Presentation of National Garden Club Award For Art in Bloom Video to Laura Slitt