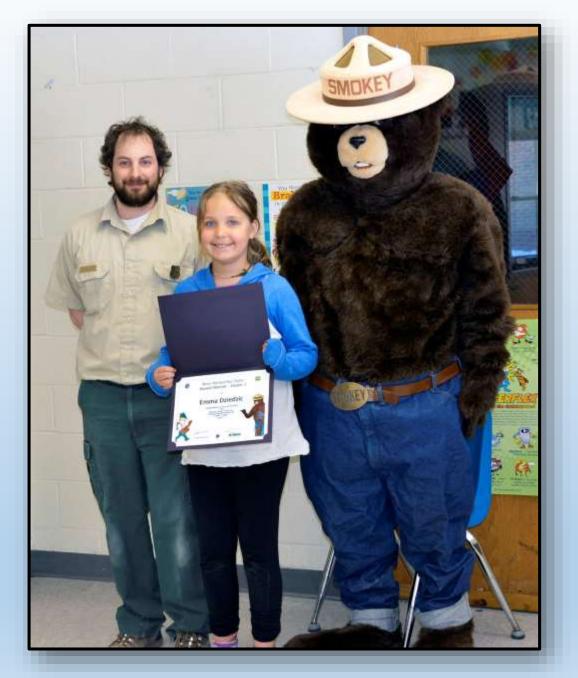

## **Smokey Woodsy** Poster Contest Winner at John Fuller Elementary **Trip To The State House**

Emma Dziedzic – NH State Winner – Grade 3