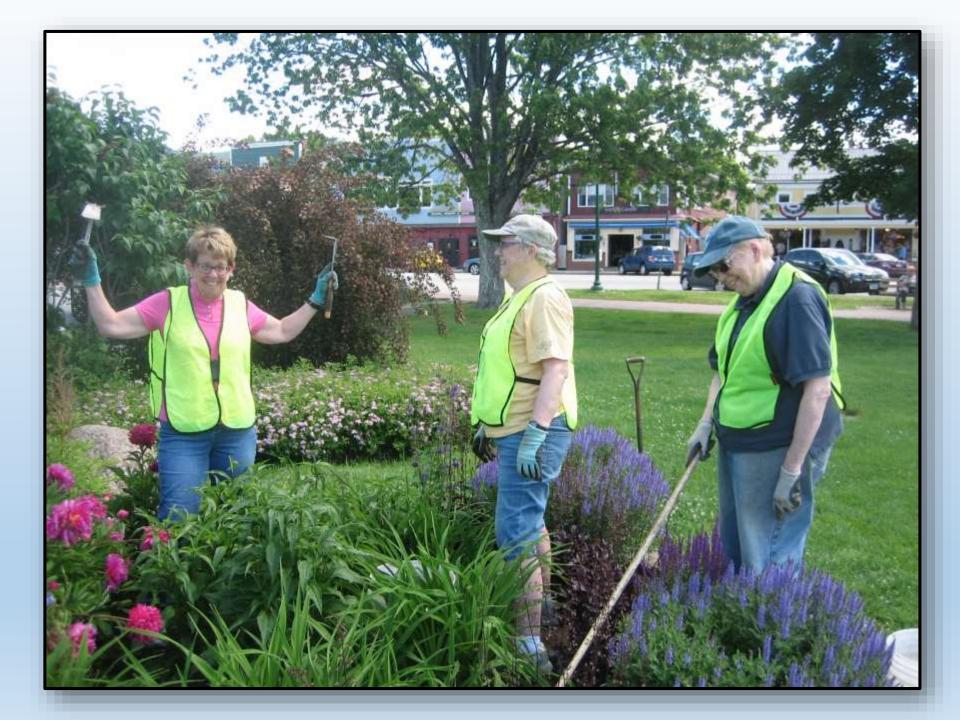

ntain Garden Club





Fall Fundraiser Dinner "Pizza for Scholars" Tuesday October 18, 2016 4 pm till close Flatbread Company of No. Conway 2760 White Mountain Hwy. No Conway, NH

Fundraiser to benefit Youth Projects of the Mountain Garden Club



Spring Benefit Dinner
"Thursday Pizza Fundraiser"
April 6, 2017
4:00pm - 10:00 pm

Shannon Door Pub 19 Spencill Hill Rd (just off Route 16) Jackson, NH 03846

Fundraiser to benefit Youth Projects of the Mountain Garden Club

#### **Donations**







# **Projects**

**Scholarships** 

**Art in Bloom** 

CIP

**Garden Therapy** 

**Environmental & Youth Projects** 

Workshops

## Scholarships/Grants



**Austen Bernier** 



**Amber Dindorf** 



**Tabitha Day** 



**Marlene McCabe** 

#### Civic

## Improvement

**Projects** 















































































## Art in Bloom



ART IN BLOOM EXHIBIT LOCATION:

JACKSON PUBLIC LIBRARY



ARRANGEMENT
BY:
WENDY McVey

Artist: J. Frank Moulton



ARRANGEMENT BY: DARLENE FERENCE ARTIST: WINSLOW HOMER



ARRANGEMENT BY: PAULA KNIGHT
ARTIST: MYKE MORTON



ARRANGEMENT BY: SHARON MEYER ART: LADIES HOME JOURNAL COVER, 1910



ARRANGEMENT BY: KARYL BISSON
ARTIST: P. ZEPHYR



ART IN BLOOM EXHIBIT LOCATION:
RIVERWOOD INN



ARRANGEMENT BY: LAURIE WELLS & SALLY FLORIO
ARTIST: UNKNOWN



ARRANGEMENT BY: KERRY GUPTILL ART: FAMILY HOMESTEAD



ARRANGEMENT BY: PAT MASON ARTIST: RON WILSON



ARRANGEMENT BY: LINDA MERRICK
ARTIST: LINDA MERRICK



ARRANGEMENT BY: SUSAN VANTUYL
ARTIST: NANCY CASSIDY



ART IN BLOOM EXHIBIT LOCATION:
RAVENWOOD CURIO SHOPPE