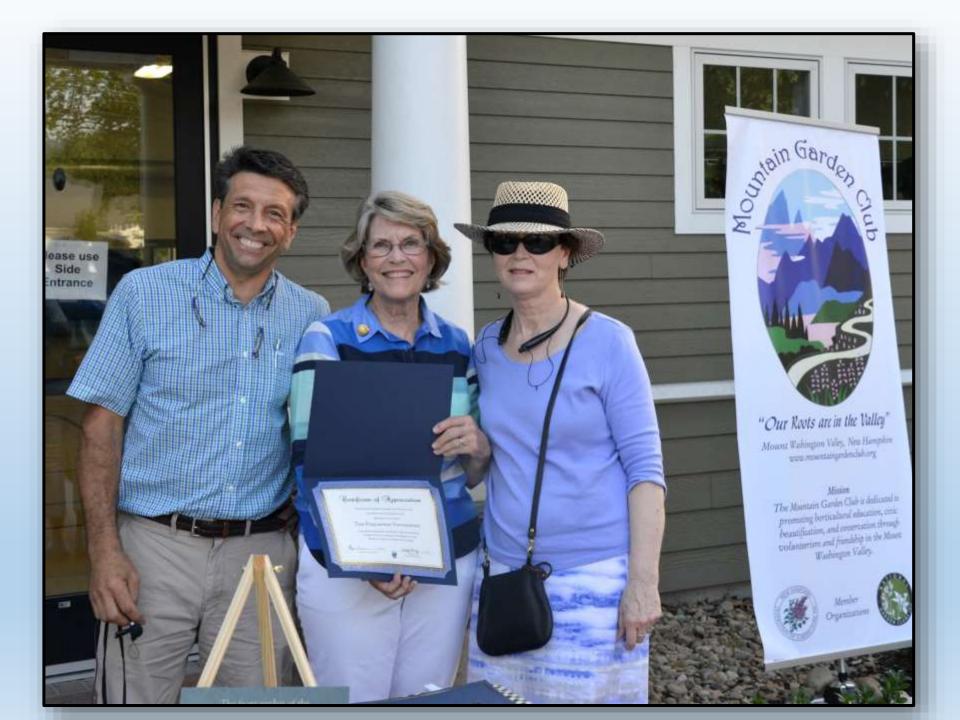

## North Conway Community Center Dedication Event

#### NCCC garden dedicated to Grucel

BY TOM EASTMAN

THE COMMAY DAILY SUN

CONWAY — Members of the Mountain Garden Club on Wednesday cel-

ebrated getting recognized by the New Hampshire chapter of National Federation of Garden Clubs for their landscaping project undertaken last summer at the North Conway Community Center. The club has received the state chapter's "Best Community Improvement

see DEDICATION page 8

The front garden of the

North Conway Community Center

was created by the

Mountain Garden Club

in memory of

Roger Grucel