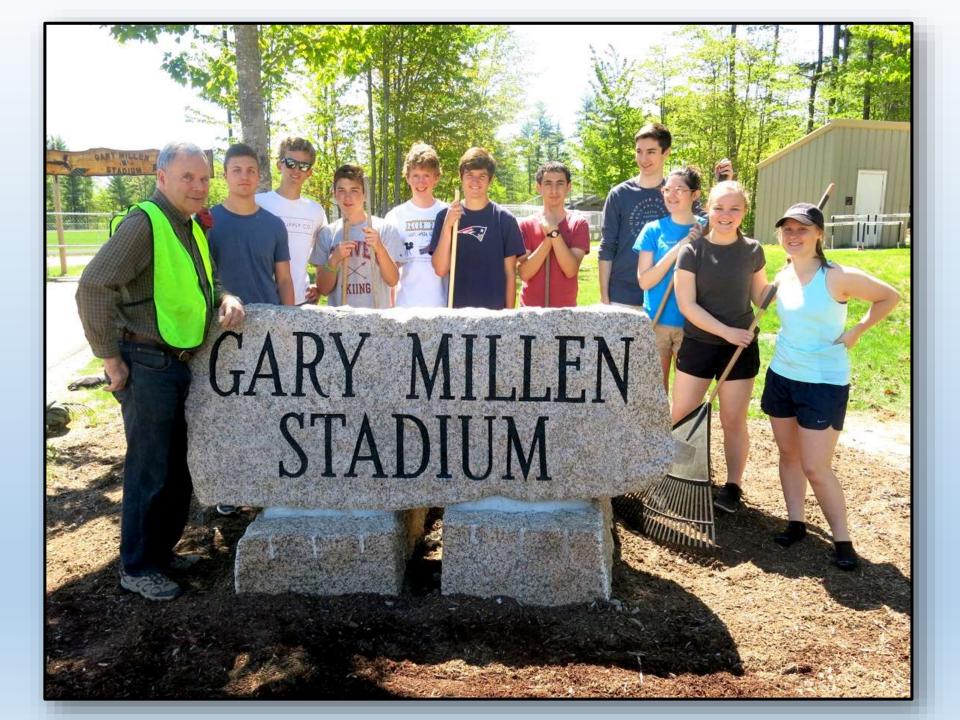

ST:
MARGE HUEMMLER



Arrangement by: Marilyn D'Aquanni

> ARTIST: BEURLOO



ARRANGEMENT BY: JEANNIE SIEG
ART: JEWELRY CONTAINER, 1903; DOLL BY JEANNIE SIEG



ART IN BLOOM EXHIBIT LOCATION: ELLIS RIVER ART STUDIOS



ARRANGEMENT BY: ROSEMARY BARSKY
ARTIST: ROSEMARY GERBUTOVICH



ARRANGEMENT BY: BETSEY HARDING
ARTIST: S. GARRIGAN



Arrangement
BY:
Cynthia & Garry
Williams

Artist: John Girouard



OUTSIDE ARRANGEMENT AT WILDCAT TAVERN
BY: GINNY KANZLER
ARTIST: JUNE HYMN BY COLIN MELOY



Outside
Arrangement
At
Thompson
House
Arrangement
BY:
Beverly Sarapin

Art: Jackson & its past



FLORAL DEMONSTRATION # 1
BY: CARRIE SCRIBNER



FLORAL INTERPRETATION # 2 BY: CARRIE SCRIBNER



Presentation of National Garden Club Award For Art in Bloom Video to Laura Slitt

### Kennett High School













## North Conway Community Center Dedication Event

### The Conway Daily Sun

FRIDAY, JULY 21, 2017

VOL. 29 NO. 129

CONWAY, N.H.

MT. WASHINGTON VALLEY'S DAILY NEWSPAPER



From left: John Bruni, Linda Grucel, D.D. Warren, Bob Santoro, Wendy McVey and Amy Grucel Spivack at the North Conway Community Center. (JAMIE GEMMITI PHOTO)

#### NCCC garden dedicated to Grucel

BY TOM EASTMAN

THE COMMAY DAILY SUN

CONWAY — Members of the Mountain Garden Club on Wednesday cel-

ebrated getting recognized by the New Hampshire chapter of National Federation of Garden Clubs for their landscaping project undertaken last summer at the North Conway Community Center. The club has received the state chapter's "Best Community Improvement

see DEDICATION page 8





















The front garden