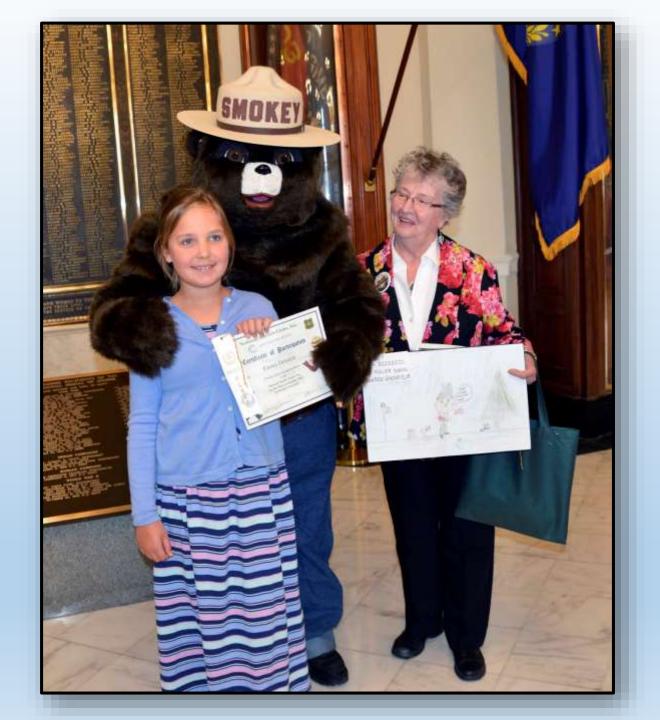

## **Smokey Woodsy** Poster Contest Winner at John Fuller Elementary **Trip To The State House**

Emma Dziedzic – NH State Winner – Grade 3