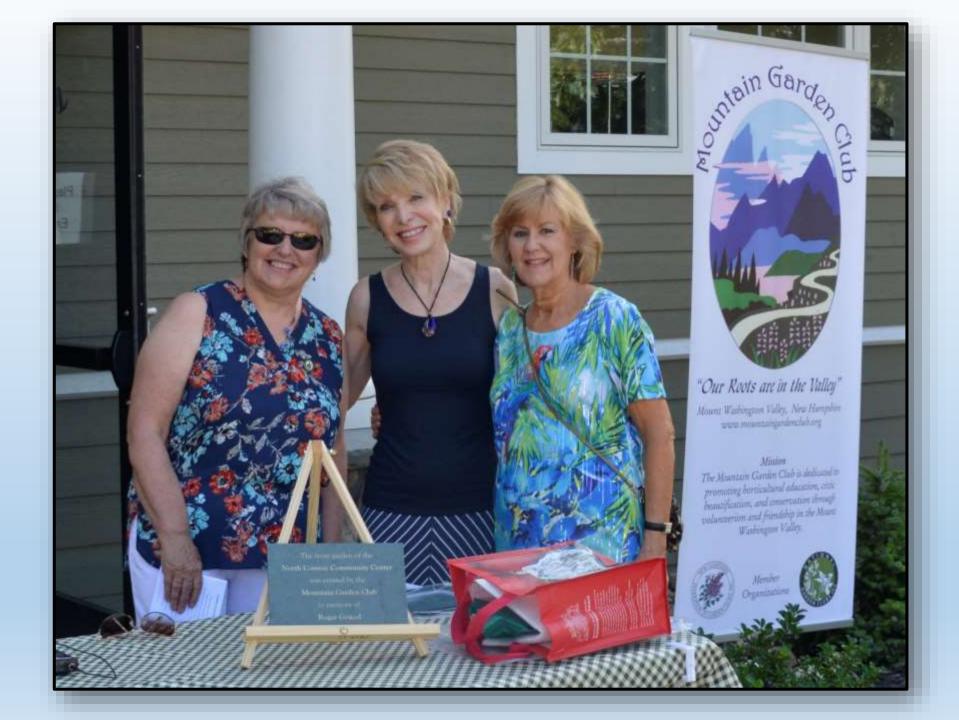

Slitt

### Kennett High School













## North Conway Community Center Dedication Event

### The Conway Daily Sun

FRIDAY, JULY 21, 2017

VOL. 29 NO. 129

CONWAY, N.H.

MT. WASHINGTON VALLEY'S DAILY NEWSPAPER



From left: John Bruni, Linda Grucel, D.D. Warren, Bob Santoro, Wendy McVey and Amy Grucel Spivack at the North Conway Community Center. (JAMIE GEMMITI PHOTO)

#### NCCC garden dedicated to Grucel

BY TOM EASTMAN

THE COMMAY DAILY SUN

CONWAY — Members of the Mountain Garden Club on Wednesday cel-

ebrated getting recognized by the New Hampshire chapter of National Federation of Garden Clubs for their landscaping project undertaken last summer at the North Conway Community Center. The club has received the state chapter's "Best Community Improvement

see DEDICATION page 8





















The front garden of the

North Conway Community Center

was created by the

Mountain Garden Club

in memory of

Roger Grucel

# Coastal Maine Botanical Gardens Trip Booth Bay, Maine



















































## **Smokey Woodsy** Poster Contest Winner at John Fuller Elementary **Trip To The State House**











Emma Dziedzic – NH State Winner – Grade 3















## **Story Land**

Sorry, no photos of when we planted,

But plenty of flowers when we come back to play!























































## So, what do we have in store for next year?



..... it's all in your new book!