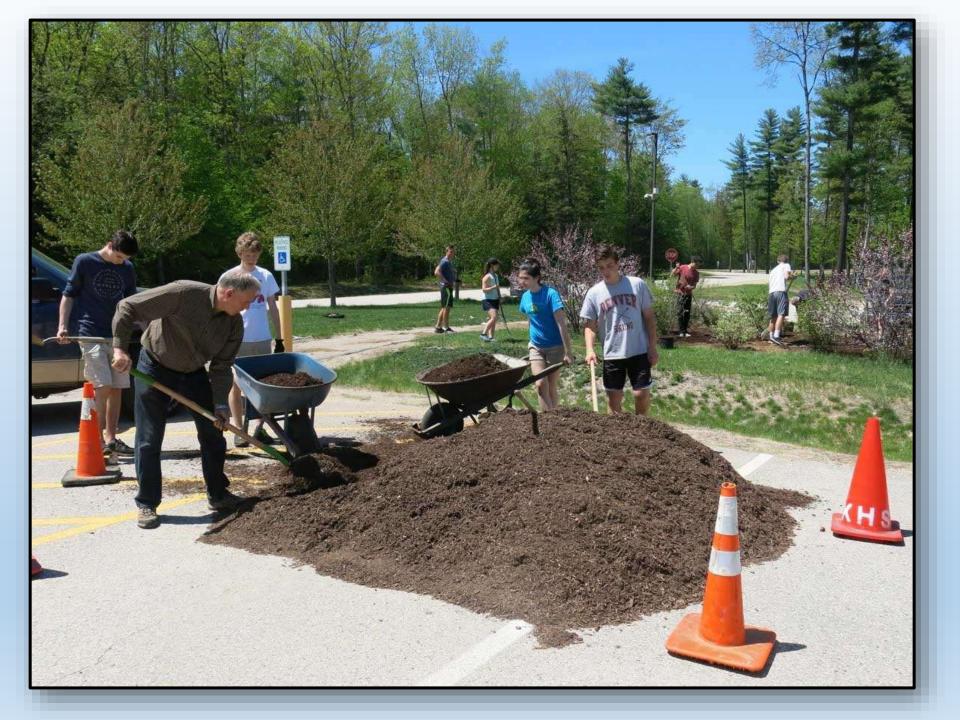

TIST:
MARGE HUEMMLER



Arrangement by: Marilyn D'Aquanni

> ARTIST: BEURLOO



ARRANGEMENT BY: JEANNIE SIEG
ART: JEWELRY CONTAINER, 1903; DOLL BY JEANNIE SIEG



ART IN BLOOM EXHIBIT LOCATION: ELLIS RIVER ART STUDIOS



ARRANGEMENT BY: ROSEMARY BARSKY
ARTIST: ROSEMARY GERBUTOVICH



ARRANGEMENT BY: BETSEY HARDING
ARTIST: S. GARRIGAN



Arrangement
BY:
Cynthia & Garry
Williams

Artist: John Girouard



OUTSIDE ARRANGEMENT AT WILDCAT TAVERN
BY: GINNY KANZLER
ARTIST: JUNE HYMN BY COLIN MELOY



Outside
Arrangement
At
Thompson
House
Arrangement
BY:
Beverly Sarapin

Art: Jackson & its past



FLORAL DEMONSTRATION # 1
BY: CARRIE SCRIBNER



FLORAL INTERPRETATION # 2 BY: CARRIE SCRIBNER



Presentation of National Garden Club Award For Art in Bloom Video to Laura Slitt

### Kennett High School













## North Conway Community Center Dedication Event

### The Conway Daily Sun

FRIDAY, JULY 21, 2017

VOL. 29 NO. 129

CONWAY, N.H.

MT. WASHINGTON VALLEY'S DAILY NEWSPAPER



From left: John Bruni, Linda Grucel, D.D. Warren, Bob Santoro, Wendy McVey and Amy Grucel Spivack at the North Conway Community Center. (JAMIE GEMMITI PHOTO)

#### NCCC garden dedicated to Grucel

BY TOM EASTMAN

THE COMMAY DAILY SUN

CONWAY — Members of the Mountain Garden Club on Wednesday cel-

ebrated getting recognized by the New Hampshire chapter of National Federation of Garden Clubs for their landscaping project undertaken last summer at the North Conway Community Center. The club has received the state chapter's "Best Community Improvement

see DEDICATION page 8





















The front garde