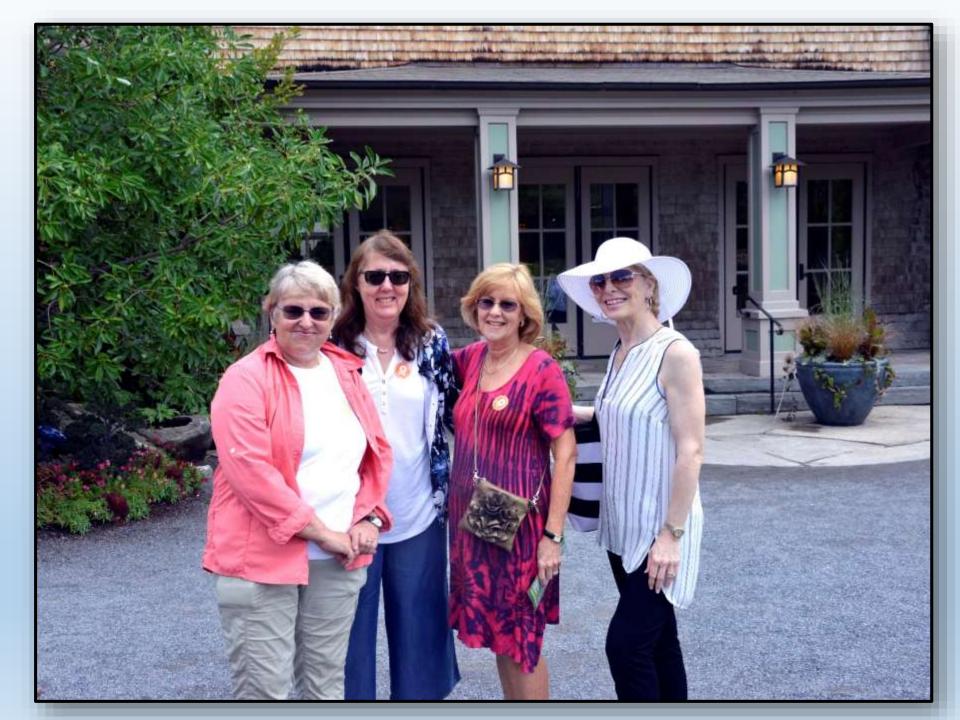

APER



From left: John Bruni, Linda Grucel, D.D. Warren, Bob Santoro, Wendy McVey and Amy Grucel Spivack at the North Conway Community Center. (JAMIE GEMMITI PHOTO)

#### NCCC garden dedicated to Grucel

BY TOM EASTMAN

THE COMMAY DAILY SUN

CONWAY — Members of the Mountain Garden Club on Wednesday cel-

ebrated getting recognized by the New Hampshire chapter of National Federation of Garden Clubs for their landscaping project undertaken last summer at the North Conway Community Center. The club has received the state chapter's "Best Community Improvement

see DEDICATION page 8





















The front garden of the

North Conway Community Center

was created by the

Mountain Garden Club

in memory of

Roger Grucel

# Coastal Maine Botanical Gardens Trip Booth Bay, Maine



















































## **Smokey Woodsy** Poster Contest Winner at John Fuller Elementary **Trip To The State House**











Emma Dziedzic – NH State Winner – Grade 3















## **Story Land**

Sorry, no photos of when we planted,

But plenty of flowers when we come back to play!























































## So, what do we have in store for next year?



..... it's all in your new book!