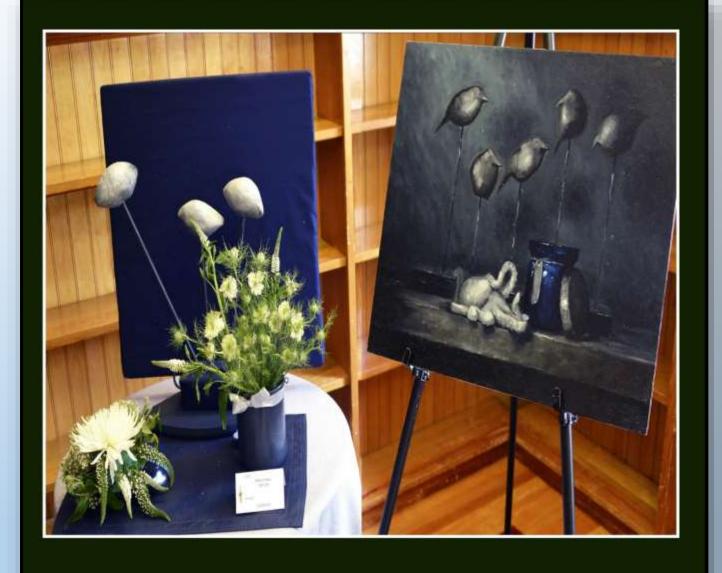

## Art in Bloom

ART IN BLOOM EXHIBIT LOCATION:

JACKSON PUBLIC LIBRARY

ARRANGEMENT
BY:
WENDY McVey

Artist: J. Frank Moulton

ARRANGEMENT BY: DARLENE FERENCE ARTIST: WINSLOW HOMER

ARRANGEMENT BY: PAULA KNIGHT
ARTIST: MYKE MORTON