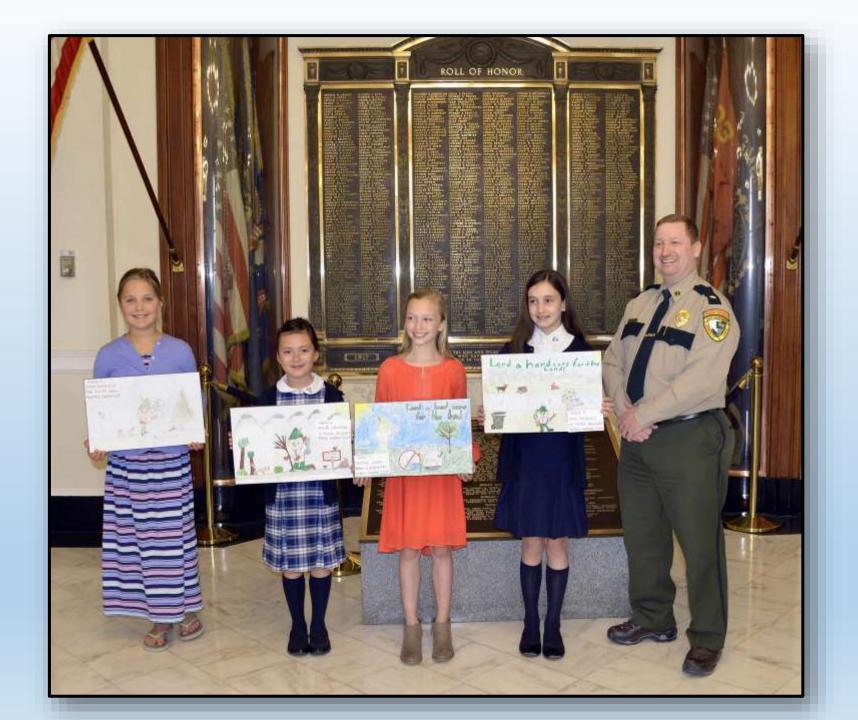

## **Smokey Woodsy** Poster Contest Winner at John Fuller Elementary **Trip To The State House**

Emma Dziedzic – NH State Winner – Grade 3