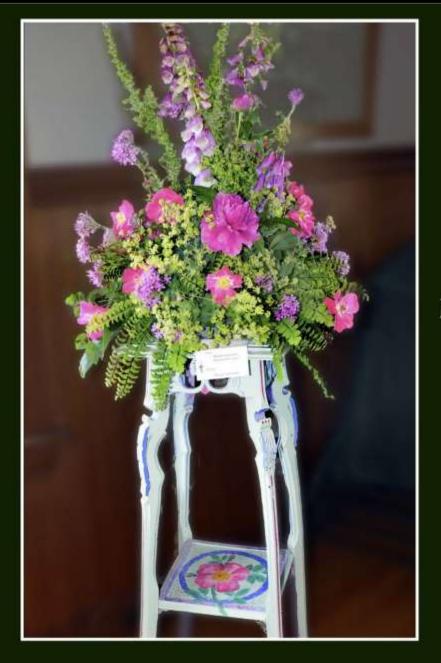

ARRANGEMENT BY: SHARON MEYER ART: LADIES HOME JOURNAL COVER, 1910

ARRANGEMENT BY: KARYL BISSON
ARTIST: P. ZEPHYR

ART IN BLOOM EXHIBIT LOCATION:
RIVERWOOD INN

ARRANGEMENT BY: LAURIE WELLS & SALLY FLORIO
ARTIST: UNKNOWN