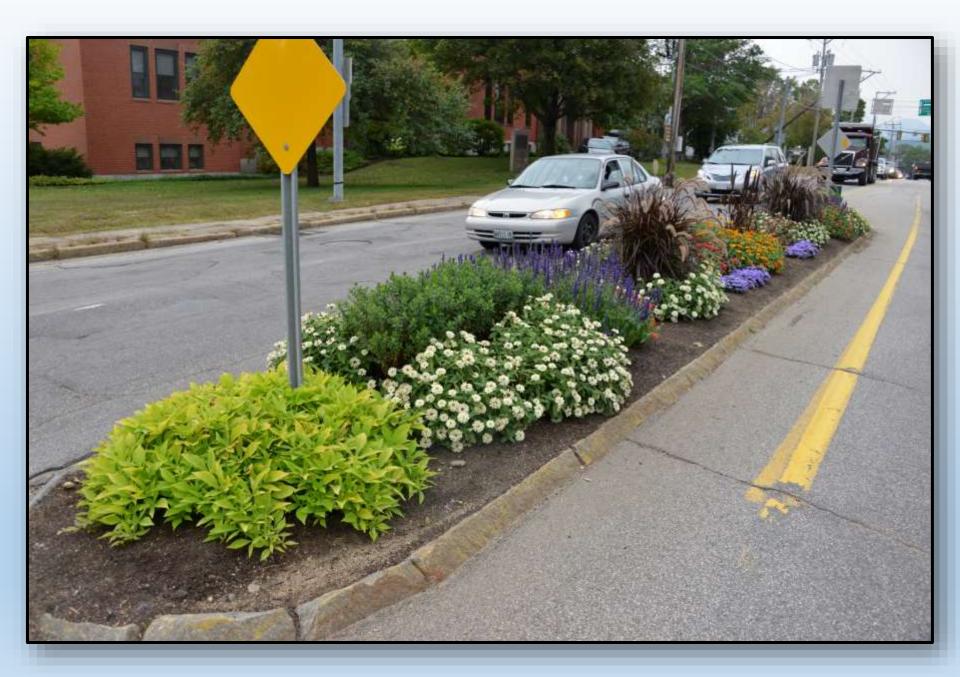

the Mountain Garden Club





Fall Fundraiser Dinner "Pizza for Scholars" Tuesday October 18, 2016 4 pm till close Flatbread Company of No. Conway 2760 White Mountain Hwy. No Conway, NH

Fundraiser to benefit Youth Projects of the Mountain Garden Club



Spring Benefit Dinner
"Thursday Pizza Fundraiser"
April 6, 2017
4:00pm - 10:00 pm

Shannon Door Pub 19 Spencill Hill Rd (just off Route 16) Jackson, NH 03846

Fundraiser to benefit Youth Projects of the Mountain Garden Club

#### **Donations**







# **Projects**

**Scholarships** 

**Art in Bloom** 

CIP

**Garden Therapy** 

**Environmental & Youth Projects** 

Workshops

## Scholarships/Grants



**Austen Bernier** 



**Amber Dindorf** 



**Tabitha Day** 



**Marlene McCabe** 

#### Civic

## Improvement

**Projects** 















































































## Art in Bloom



ART IN BLOOM EXHIBIT LOCATION:

JACKSON PUBLIC LIBRARY



ARRANGEMENT
BY:
WENDY McVey

Artist: J. Frank Moulton



ARRANGEMENT BY: DARLENE FERENCE ARTIST: WINSLOW HOMER



ARRANGEMENT BY: PAULA KNIGHT
ARTIST: MYKE MORTON



ARRANGEMENT BY: SHARON MEYER ART: LADIES HOME JOURNAL COVER, 1910



ARRANGEMENT BY: KARYL BISSON
ARTIST: P. ZEPHYR



ART IN BLOOM EXHIBIT LOCATION:
RIVERWOOD INN



ARRANGEMENT BY: LAURIE WELLS & SALLY FLORIO
ARTIST: UNKNOWN



ARRANGEMENT BY: KERRY GUPTILL ART: FAMILY HOMESTEAD



ARRANGEMENT BY: PAT MASON ARTIST: RON WILSON



ARRANGEMENT BY: LINDA MERRICK
ARTIST: LINDA MERRICK



ARRANGEMENT BY: SUSAN VANTUYL
ARTIST: NANCY CASSIDY



ART IN BLOOM EXHIBIT LOCATION:
RAVENWOOD CURIO