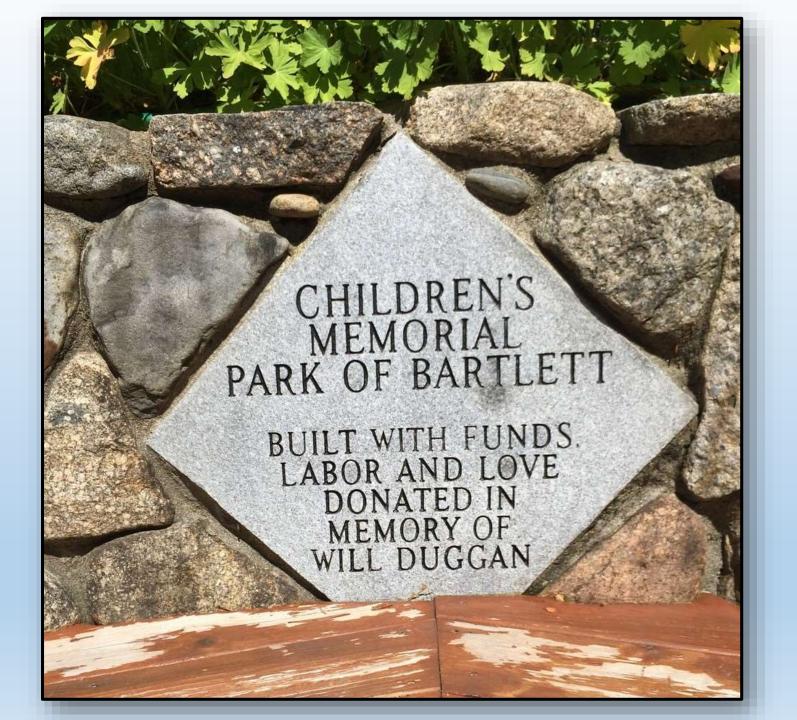

er Dinner "Pizza for Scholars" Tuesday October 18, 2016 4 pm till close Flatbread Company of No. Conway 2760 White Mountain Hwy. No Conway, NH

Fundraiser to benefit Youth Projects of the Mountain Garden Club



Spring Benefit Dinner
"Thursday Pizza Fundraiser"
April 6, 2017
4:00pm - 10:00 pm

Shannon Door Pub 19 Spencill Hill Rd (just off Route 16) Jackson, NH 03846

Fundraiser to benefit Youth Projects of the Mountain Garden Club

#### **Donations**







# **Projects**

**Scholarships** 

**Art in Bloom** 

CIP

**Garden Therapy** 

**Environmental & Youth Projects** 

Workshops

## Scholarships/Grants



**Austen Bernier** 



**Amber Dindorf** 



**Tabitha Day** 



**Marlene McCabe** 

#### Civic

## Improvement

**Projects** 















































































## Art in Bloom



ART IN BLOOM EXHIBIT LOCATION:

JACKSON PUBLIC LIBRARY



ARRANGEMENT
BY:
WENDY McVey

Artist: J. Frank Moulton



ARRANGEMENT BY: DARLENE FERENCE ARTIST: WINSLOW HOMER



ARRANGEMENT BY: PAULA KNIGHT
ARTIST: MYKE MORTON



ARRANGEMENT BY: SHARON MEYER ART: LADIES HOME JOURNAL COVER, 1910



ARRANGEMENT BY: KARYL BISSON
ARTIST: P. ZEPHYR



ART IN BLOOM EXHIBIT LOCATION:
RIVERWOOD INN



ARRANGEMENT BY: LAURIE WELLS & SALLY FLORIO
ARTIST: UNKNOWN



ARRANGEMENT BY: KERRY GUPTILL ART: FAMILY HOMESTEAD



ARRANGEMENT BY: PAT MASON ARTIST: RON WILSON



ARRANGEMENT BY: LINDA MERRICK
ARTIST: LINDA MERRICK



ARRANGEMENT BY: SUSAN VANTUYL
ARTIST: NANCY CASSIDY



ART IN BLOOM EXHIBIT LOCATION:
RAVENWOOD CURIO SHOPPE



Arrangement by: Carol White

Art: